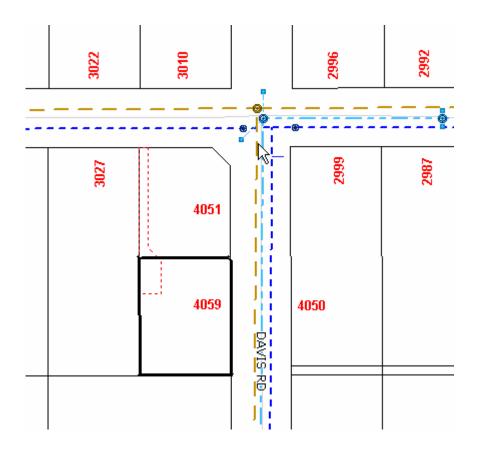

## **Lot Servicing**

4059 DAVIS RD PID: 027913333

Lot: B, Plan: BCP40876, DL: 9261

| SERVICE  | SIZE  | MATERIAL | INSTALLED<br>DATE | LOCATION     | DETAILS                       |
|----------|-------|----------|-------------------|--------------|-------------------------------|
| WATER    | 20MM  | CU       |                   | INO LOCATION | CONNECTION<br>NUMBER MU100925 |
| SANITARY | 100MM | PVC      |                   | NO LOCATION  | CONNECTION # MU100925         |
| STORM    | 100MM | PVC      |                   | NO LOCATION  | CONNECTION # MU100925         |

Accuracy not guaranteed unless confirmed by site inspection and/or investigation. Connection location between main and property line only.