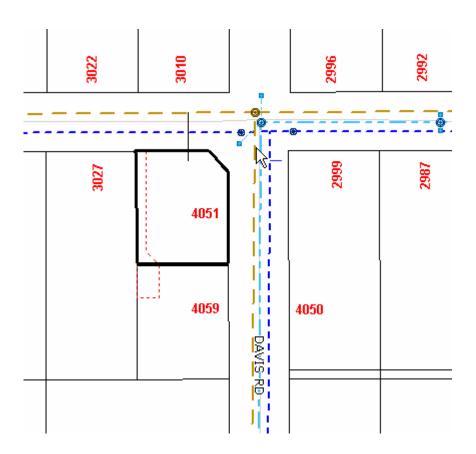

## **Lot Servicing**

4051 DAVIS RD PID: 027913325

Lot: A, Plan: BCP40876, DL: 9261

| SERVICE  | SIZE  | MATERIAL | INSTALLED<br>DATE | LOCATION                            | DETAILS                                   |
|----------|-------|----------|-------------------|-------------------------------------|-------------------------------------------|
| WATER    | 20MM  | СИ       |                   | FR NW COR BLD<br>19.3M N 3.2M<br>W  | THAW WIRE Y                               |
| SANITARY | 100MM | UNKNOWN  | 01-Jan-1980       | 17.3M S OF N<br>PL OFF DAVIS<br>RD. | CLEANOUT FR NE<br>COR PL 7.2M S 1.2M<br>W |