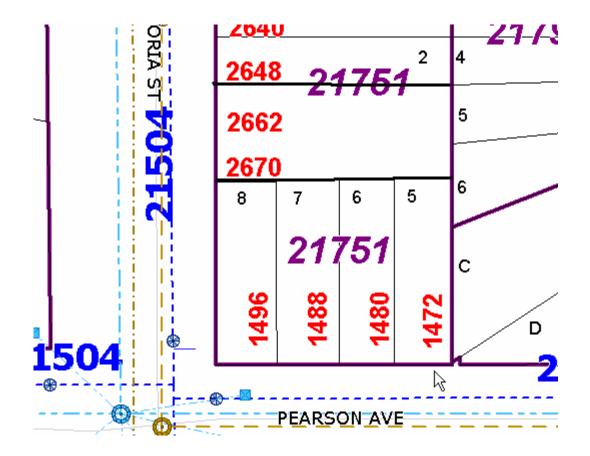

## Lot Servicing

2662 VICTORIA ST 2670 VICTORIA ST Lot: PCL A, Plan: 21751, DL: 1426

PID: 027913317

| SERVICE  | SIZE  | MATERIAL | INSTALLED<br>DATE | LOCATION                                 | DETAILS                    |
|----------|-------|----------|-------------------|------------------------------------------|----------------------------|
| WATER    | 20MM  | СИ       | 01-Jan-1974       | (2662) FR NW COR BLD<br>13.41M W 5.18M S | CASH RECEIPT<br>NUMBER 79  |
| WATER    | 20MM  | СИ       | 01-Jan-1974       | (2670) FR SW COR BLD<br>13.41M W 5.48M N | CASH RECEIPT<br>NUMBER 80  |
| SANITARY | 100MM | AC       |                   | (2662) 7.316M S OF N PL                  | CLEANOUT 0.3M<br>S OF S PL |
| SANITARY | 100MM | AC       |                   | (2670) 7.924M S OF N PL                  | CONNECTION<br># 9189       |