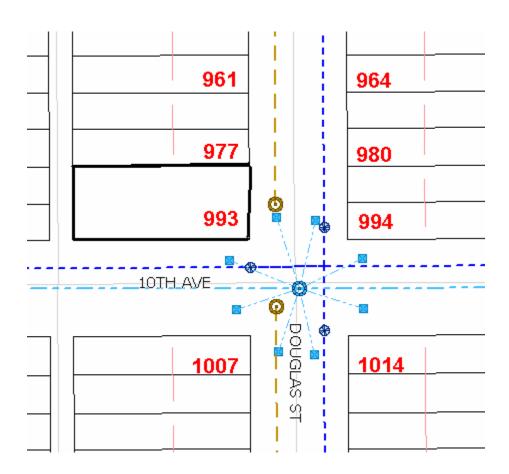

## **Lot Servicing**

993 DOUGLAS ST PID: 027907384

Lot: PCL C, Block: 9, Plan: 646, DL: 1429

| SERVICE  | SIZE    | MATERIAL | INSTALLED<br>DATE | LOCATION                           | DETAILS                   |
|----------|---------|----------|-------------------|------------------------------------|---------------------------|
| WATER    | 20MM    | CU       | 15-Sep-<br>1954   | FR NE COR BLD<br>8.229M E 1.829M N | CONNECTION<br>NUMBER 1355 |
| SANITARY | UNKNOWN | UNKNOWN  |                   | 2.139M N OF SE<br>COR PL           | CONNECTION<br># 1799      |