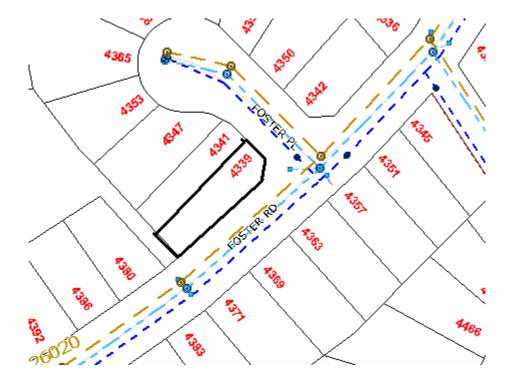

## 4339 FOSTER PL Lot: B, Plan: BCP40526, DL: 2003

## PID: 027879682

| SERVICE  | SIZE    | MATERIAL | INSTALLED<br>DATE | LOCATION                              | DETAILS                    |
|----------|---------|----------|-------------------|---------------------------------------|----------------------------|
| WATER    | 19MM    | си       |                   | FR SW CORN BLDG 3.5M SE<br>13.7M SW   |                            |
| SANITARY | 100MM   | PVC      |                   | CLEANOUT SW COR BLDG 1.6M<br>SE 3M SW | CLEANOUT SW COR<br>BLD 1.6 |
| STORM    | UNKNOWN | UNKNOWN  |                   |                                       | DIFF OR CUT @<br>P/L 1.61M |