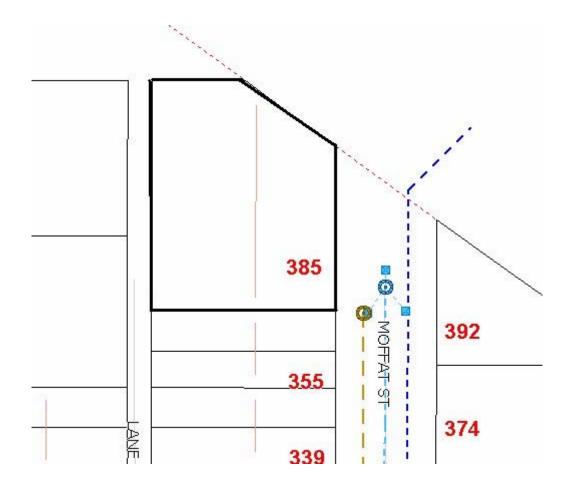

## 385 MOFFAT ST Lot: PCL D, Block: 132, Plan: 752, DL: 938

## PID: 027855741

| SERVICE  | SIZE    | MATERIAL | INSTALLED<br>DATE | LOCATION                       | DETAILS                   |
|----------|---------|----------|-------------------|--------------------------------|---------------------------|
| WATER    | 20MM    | си       | 08-Aug-1956       | FR NE COR BLD 8.1M E 2.4M<br>S | CONNECTION<br>NUMBER 1679 |
| WATER    | 20MM    | си       | 25-May-1959       | NO LOCATION                    | CONNECTION<br>NUMBER 1680 |
| SANITARY | UNKNOWN | UNKNOWN  |                   | 11.887M N OF S PL              | CONNECTION # 3077         |