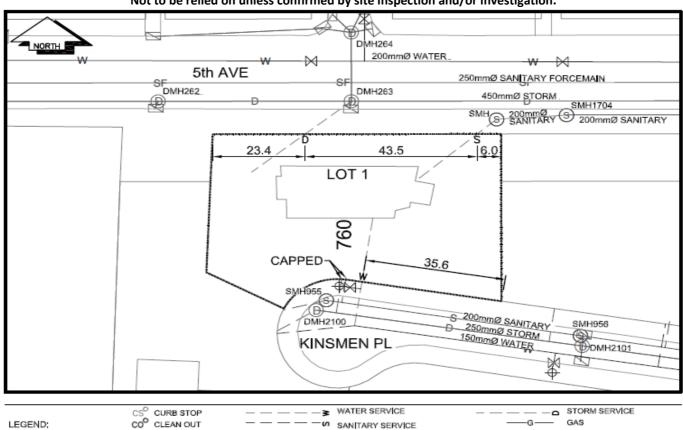

## **History Sheet**

027840921 MU: 101247 WO: 61498

GAS

Civic Address: 760 Kinsmen Pl

Legal Description: Lot: 1& DL 2610 District Lot: 937 Plan: BCP40230

| Service<br>Type | Diameter<br>(mm) | Material | Invert Elev<br>at main (m) | Invert Elev at property line (m) | Invert Elev at service end (m) | Distance into property (m) | Installation<br>Date |
|-----------------|------------------|----------|----------------------------|----------------------------------|--------------------------------|----------------------------|----------------------|
| Sanitary        | 200mm            | PVC      | 601.73                     | 601.76                           | -                              | -                          | October 2011         |
| Water           | 150mm            | PVC      | 602.38                     | 602.60                           | -                              | -                          | October 2011         |
| Storm           | 250mm            | PVC      | 601.50                     | 601.57                           | -                              | -                          | October 2011         |

| Service Connection Location                                        | Sanitary (m) | Storm (m) |
|--------------------------------------------------------------------|--------------|-----------|
| 200mm Sanitary service connected to San MH in boulevard on 5th Ave | -            |           |
| 250 Storm service connected to Stm MH 263                          |              |           |

| Installed by: | City of Prince George forces                                                               | Survey Date: | - |  |  |
|---------------|--------------------------------------------------------------------------------------------|--------------|---|--|--|
| Comments:     | Existing Water, Samitary and Storm on Kinsmen Pl disconnected and abandoned - October 2011 |              |   |  |  |
|               |                                                                                            |              |   |  |  |
|               |                                                                                            | •            |   |  |  |