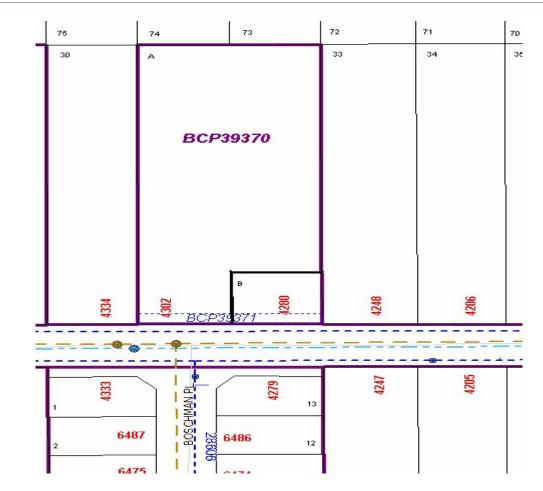

## 4280 AUSTIN RD W 027764290 Lot: B, Plan: BCP39370, DL: 4047

| SERVICE  | SIZE  | MATERIAL | INSTALLED DATE | LOCATION                                                | DETAILS               |
|----------|-------|----------|----------------|---------------------------------------------------------|-----------------------|
| WATER    | 20MM  | си       |                | 11.6M E OF SW COR PL ; FR SE COR BLD 10.058M S 0.609M W | THAW WIRE Y           |
| SANITARY | 100MM | PVC      |                | 9.8M W OF SE COR PL                                     | CONNECTION<br># 12397 |
| STORM    | 100MM | PVC      |                | 1.0M E OF W PL                                          | CONNECTION<br># 34537 |