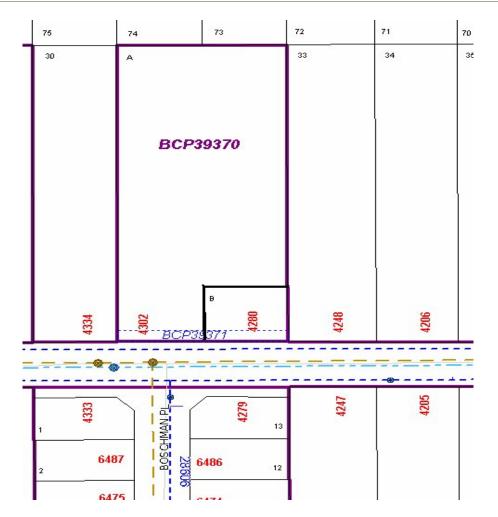

## 4302 AUSTIN RD W Lot: A, Plan: BCP39370, DL: 4047

PID: 027764281

| SERVICE  | SIZE  | MATERIAL | INSTALLED<br>DATE | LOCATION                            | DETAILS               |
|----------|-------|----------|-------------------|-------------------------------------|-----------------------|
| WATER    | 20MM  | си       |                   | FR SW COR BLD<br>14.935M S 1.52M W  | THAW WIRE Y           |
| SANITARY | 100MM | UNKNOWN  |                   | 5.7M W OF SE COR PL                 | CONNECTION<br># 12396 |
| STORM    | 100MM | PVC      |                   | 8.0M E OF W PL RUNS<br>INTO MANHOLE | CONNECTION<br># 34537 |