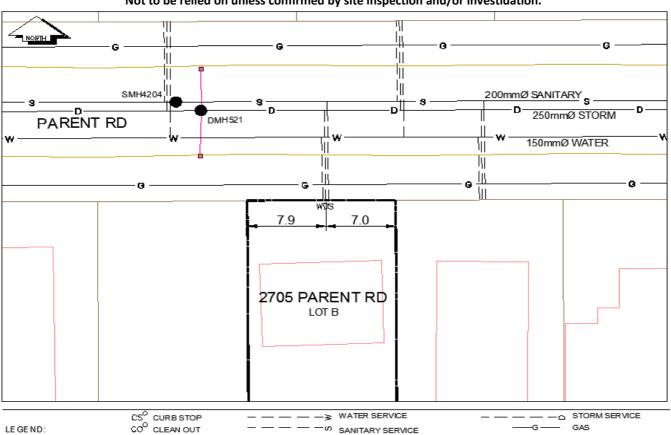

## City of Prince George **History Sheet**

| PID:   | 027723732 |
|--------|-----------|
| SD/MU: |           |
| WO:    | 61975     |

Civic Address: 2705 Parent Rd

Legal Description: Lot: B District Lot: 754 Plan: EPP15742

| Service<br>Type | Diameter<br>(mm) | Material | Invert Elev<br>at main (m) | Invert Elev at property line (m) | Invert Elev at service end (m) | Distance into property (m) | Installation<br>Date |
|-----------------|------------------|----------|----------------------------|----------------------------------|--------------------------------|----------------------------|----------------------|
| Sanitary        | 100mm            | PVC      | -                          | -                                | -                              | -                          | -                    |
| Water           | 20mm             | Copper   | -                          | -                                | -                              | -                          | -                    |
| Storm           | 100mm            | PVC      | -                          | -                                | -                              | -                          | -                    |

| Service Connection Location     |      |                         |      | Sanitary (m) | Storm (m) |
|---------------------------------|------|-------------------------|------|--------------|-----------|
| Distance from downstream San MH | 4203 | towards upstream San MH | 4204 | 84.60        |           |
| Distance from downstream Stm MH | 520  | towards upstream Stm MH | 521  |              | 87.40     |

## NOT TO SCALE The information contained herein is for internal use only. Not to be relied on unless confirmed by site inspection and/or investidation.