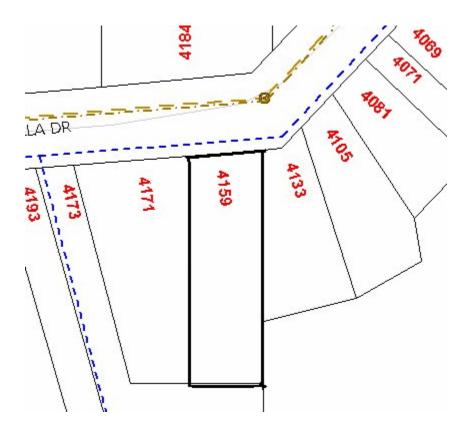

## 4159 ESTAVILLA DR Lot: 2, Plan: BCP38834, DL: 2433

PID: 027696073

| SERVICE  | SIZE  | MATERIAL | INSTALLED<br>DATE | LOCATION                                  | DETAILS                       |
|----------|-------|----------|-------------------|-------------------------------------------|-------------------------------|
| WATER    | 20MM  | СИ       | 11-Sep-2008       | 4.2M W OF E PL                            | CASH RECEIPT<br>NUMBER 100900 |
| SANITARY | 100MM | PVC      | 11-Sep-2008       | 4.0M W OF E PL SERVICE RUNS<br>TO MANHOLE | RECEIPT # 100900              |
|          |       |          |                   |                                           |                               |