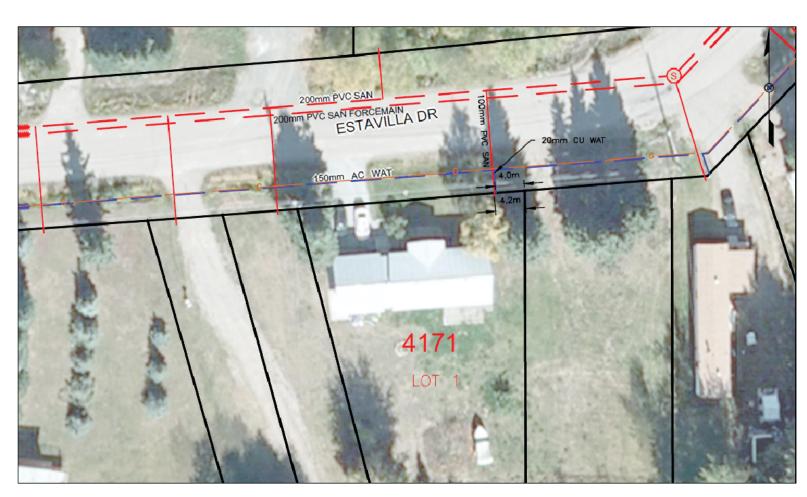

## City of Prince George HISTORY SHEET

**Installation Date:** 06-SEPT-1985 **PID:** 027 696 065

Legal: Lot 1 Blk: DL: 2433 PL: BCP38834

Address: 4171 ESTAVILLA DR

Fibreoptics Depth: Connected:

Sanitary Connection #:16536 Size: 100mm Material: PVC Depth: Connected:

Water Connection #: Size: 20mm Material: CU Depth: Connected:

Storm Connection #: Size: Material: Depth: Connected

Cash Receipt Nos: Water Sanitary Storm

Curb from Property Line Pavement Width

Shaw

BC Hydro O/H Connection Yes U/G Connection
Telus O/H Connection Yes U/G Connection

Terasen Yes

**Information Sheets:** 

Comments: SANITARY SERVICE RUNS INTO MANHOLE

The information contained herein is for internal use only. Not to be relied upon unless confirmed by site inspection and/or investigation.