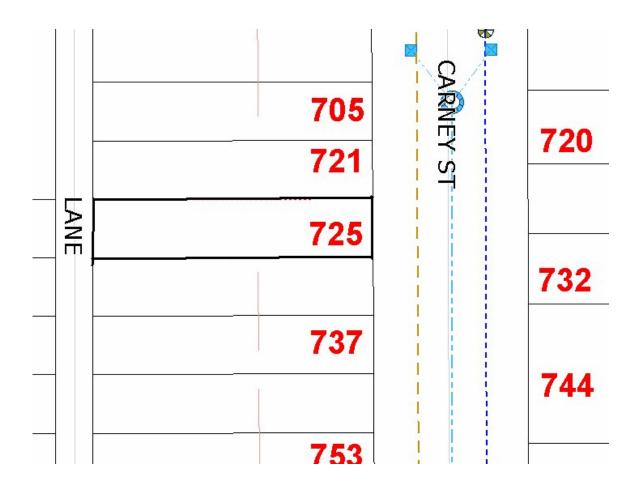

## 725 CARNEY ST Lot: B, Plan: BCP38474, DL: 937

PID: 027694798

| SERVICE  | SIZE  | MATERIAL | INSTALLED<br>DATE | LOCATION                                          | DETAILS                              |
|----------|-------|----------|-------------------|---------------------------------------------------|--------------------------------------|
| WATER    | 20MM  | СИ       |                   | 12.308M S OF N PL ; SP FR SE<br>COR BLD 9M E 1M S |                                      |
| SANITARY | 100MM | PVC      | 04-Sep-1996       | 4.26M N OF SE COR PL                              | CLEANOUT FR S COR BLD<br>6M E 0.2M S |