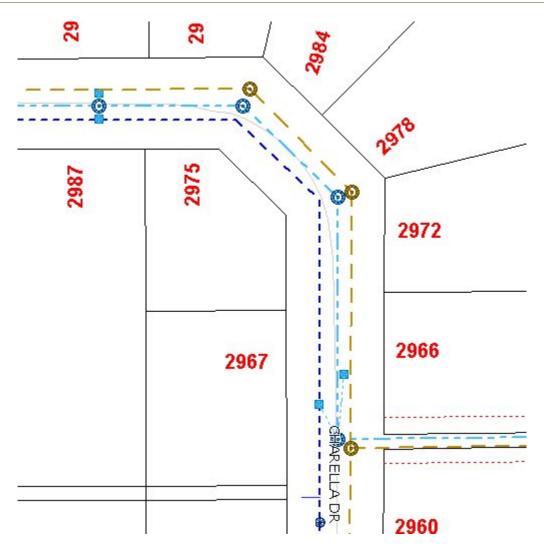

## **Lot Servicing**

2975 CHARELLA DR PID: 027681301

Lot: A, Plan: BCP38587, DL: 9261

| SERVICE  | SIZE  | MATERIAL | INSTALLED<br>DATE | LOCATION                               | DETAILS               |  |
|----------|-------|----------|-------------------|----------------------------------------|-----------------------|--|
| WATER    | 20MM  | си       |                   | FROM NW CORNER OF BLDG 6.4M N;<br>8M W | THAW WIRE Y           |  |
| SANITARY | 100MM | UNKNOWN  | 01-Jan-1980       | 8.3M E OF NW COR PL                    | CONNECTION<br># 14079 |  |