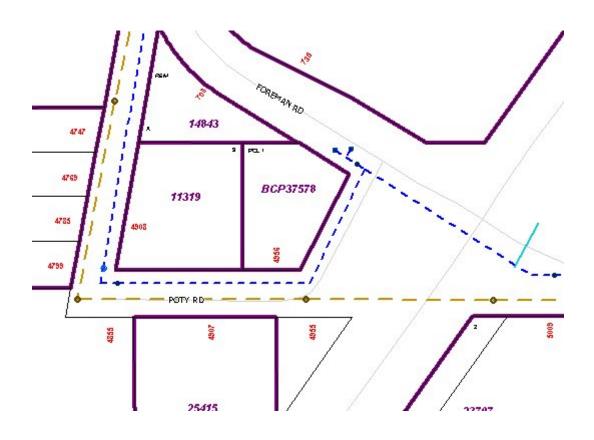

## 4956 POTY RD

## PID: 027595617

| Lot: PCL 1, Plan: | BCP37578, | <b>DL:</b> 954 |
|-------------------|-----------|----------------|
|                   |           |                |

| SERVICE  | SIZE          | MATERIAL      | INSTALLED<br>DATE | LOCATION            | DETAILS                            |
|----------|---------------|---------------|-------------------|---------------------|------------------------------------|
| WATER    | 20MM          | UNKNOWN       |                   | 3.4M E OF SW COR PL | CASH RECEIPT<br>NUMBER PD.FEB.1968 |
| WATER    | NO<br>SERVICE | NO<br>SERVICE |                   | NO SERVICE          |                                    |
| SANITARY | 100MM         | PVC           |                   | NO LOCATION         | CONNECTION # 10082                 |