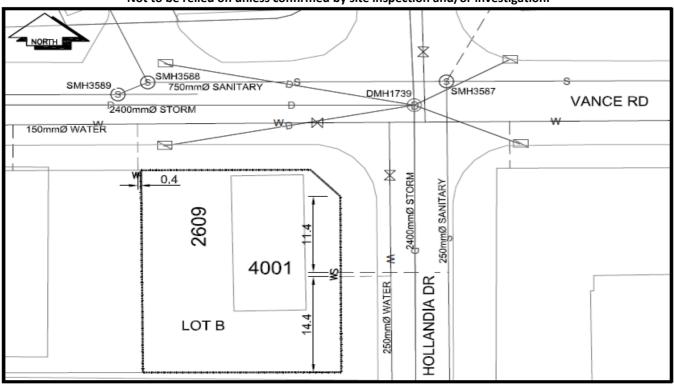

## City of Prince George **History Sheet**

| PID: | 027557499 |
|------|-----------|
| MU:  | 100503    |
| WO:  |           |

Civic Address: 2609 Vance Road

4001 Hollandia Drive

Legal Description: Lot: B District Lot: 753 Plan: BCP36526

| Service<br>Type | Diameter<br>(mm) | Material | Invert Elev<br>at main (m) | Invert Elev at property line (m) | Invert Elev at service end (m) | Distance into property (m) | Installation<br>Date |
|-----------------|------------------|----------|----------------------------|----------------------------------|--------------------------------|----------------------------|----------------------|
| Sanitary        | 100mm            | PVC      | -                          | -                                | -                              | -                          | January 1976         |
| Water           | 20mm             | Copper   | -                          | -                                | -                              | -                          | January 1978         |
| Storm           | N/A              | N/A      | -                          | -                                | -                              | -                          |                      |

| Service Connection Location     |      |                         |      |       | Storm (m) |
|---------------------------------|------|-------------------------|------|-------|-----------|
| Distance from downstream San MH | 3587 | towards upstream San MH | 3582 | 28.58 |           |
| Distance from downstream Stm MH | 3732 | towards upstream Stm MH | -    |       |           |

## NOT TO SCALE The information contained herein is for internal use only. Not to be relied on unless confirmed by site inspection and/or investigation.