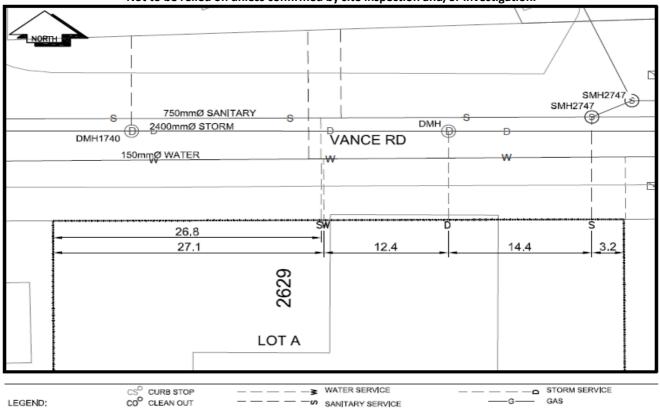

## Civic Address:2629 Vance RoadLegal Description:Lot: A District Lot: 753 Plan: BCP36526

As per located October 2016.

| Service<br>Type                                                   | Diameter<br>(mm)   | Material          | Invert Elev<br>at main (m) | Invert Elev at<br>property line (m) | Invert Elev at<br>service end (m) | Distance into<br>property (m) | Installation<br>Date |
|-------------------------------------------------------------------|--------------------|-------------------|----------------------------|-------------------------------------|-----------------------------------|-------------------------------|----------------------|
| Sanitary (west)                                                   | 100mm              | AC                | -                          | -                                   | -                                 | -                             | February 1993        |
| Sanitary (east)                                                   | 100mm              | AC                | -                          | -                                   | -                                 | -                             | February 1993        |
| Water                                                             | 40mm               | Copper            | -                          | -                                   | -                                 | -                             | February 1993        |
| Storm                                                             | 200mm              | СМР               | -                          | -                                   | -                                 | -                             | February 1993        |
| Service Connection Location                                       |                    |                   |                            |                                     |                                   | Sanitary (m)                  | Storm (m)            |
| Distance from downstream San MH 2747 towards upstream San MH 3590 |                    |                   |                            |                                     |                                   | 27.10                         |                      |
| East 100mm Sanita                                                 | ry service connect | ed to San MH 2747 |                            |                                     |                                   |                               |                      |
| 200mm Storm conr                                                  | ected to Stm MH    | on Vance Rd       |                            |                                     |                                   |                               |                      |
| Power                                                             | Size               | Communications    | Size                       | Cable                               | Size                              | Gas                           | Size                 |
| BC Hydro                                                          | -                  | Telus             | -                          | Shaw                                | -                                 | FortisBC                      | -                    |
| Undergrou                                                         | nd Service         | Undergroun        | d Service                  | Undergrou                           | nd Service                        |                               |                      |
| Installed by:                                                     |                    |                   |                            |                                     |                                   | Survey Date:                  | -                    |

Installed by: Comments:

> NOT TO SCALE The information contained herein is for internal use only. Not to be relied on unless confirmed by site inspection and/or investigation.