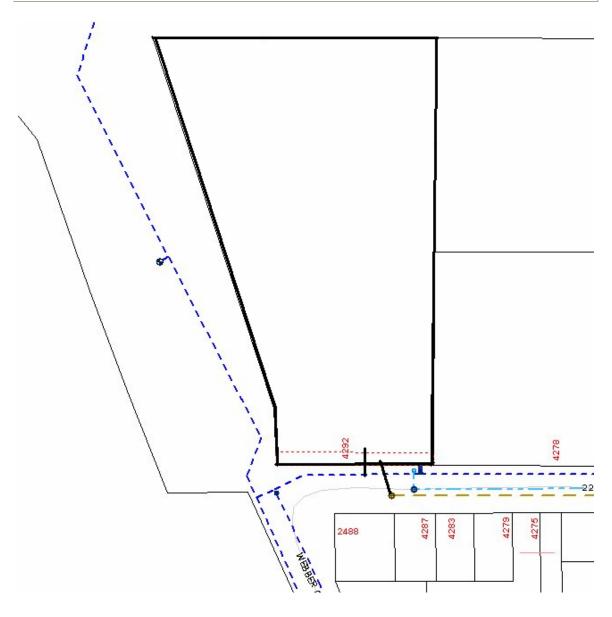

## **Lot Servicing**

PID: 027552055

4292 22ND AVE

Lot: 1, Plan: BCP36922, DL: 2611

| SERVICE  | SIZE  | MATERIAL | INSTALLED<br>DATE | LOCATION                  | DETAILS                                  |
|----------|-------|----------|-------------------|---------------------------|------------------------------------------|
| WATER    | 25MM  | CU       | 24-Mar-1997       | 25.717M W OF SE COR<br>PL | CASH RECEIPT NUMBER 19812                |
| SANITARY | 100MM | PVC      | 01-Jan-1997       | 24.817M W OF SE COR<br>PL | CUT @ P/L @ DATE OF<br>INSTALLATION 3.8M |