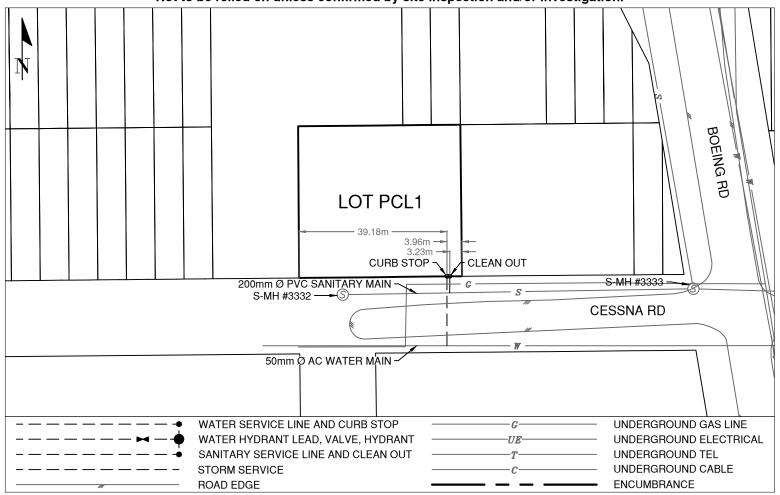

## **Lot Services Sketch**

| PID:   | 027459616 |
|--------|-----------|
| SD/MU: | -         |
| WO:    | -         |

Civic Address: 2845 CESSNA ROAD

Legal Description: Lot: PCL1 District Lot: 629 Plan: BCP35744

| Sanitary Service Connection Location Notes    | Storm Service Connection Location Notes |  |  |
|-----------------------------------------------|-----------------------------------------|--|--|
| Distance from downstream SAN MH #3333: 64.55m | Distance from downstream STM MH #: N/A  |  |  |
| Distance to upstream SAN MH #3332: 28.36m     | Distance to upstream STM MH #: N/A      |  |  |

## Comments:

Clean Out is ~3.2m from the East property line of Lot PCL1. Curb Stop is ~4.0m from the East property line of Lot PCL1.

Inspection completed 2021-02-16 as per Inspection #4143183.

## NOT TO SCALE The information contained herein is for internal use only. Not to be relied on unless confirmed by site inspection and/or investigation.