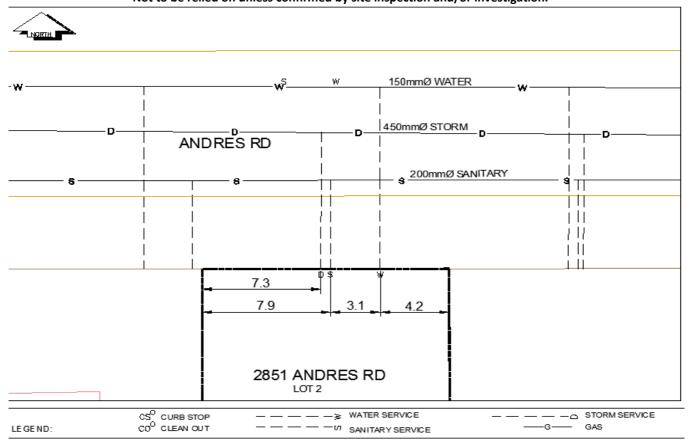

## Civic Address:2851 Andres RdLegal Description:Lot: 2 District Lot: 1433 Plan: BCP35639

| Diameter<br>(mm)                                                                              | Material                                                                         | Invert Elev<br>at main (m)                                                                              | Depth of Cut at<br>property line (m)                                                                                                                                                                                                                                        | Invert Elev at<br>service end (m)                                                                                                                                                                     | Distance into<br>property (m)                                                                                                                                                                       | Installation<br>Date                                                                                                                                                                                                       |
|-----------------------------------------------------------------------------------------------|----------------------------------------------------------------------------------|---------------------------------------------------------------------------------------------------------|-----------------------------------------------------------------------------------------------------------------------------------------------------------------------------------------------------------------------------------------------------------------------------|-------------------------------------------------------------------------------------------------------------------------------------------------------------------------------------------------------|-----------------------------------------------------------------------------------------------------------------------------------------------------------------------------------------------------|----------------------------------------------------------------------------------------------------------------------------------------------------------------------------------------------------------------------------|
| 100mm                                                                                         | PVC                                                                              | -                                                                                                       | -                                                                                                                                                                                                                                                                           | -                                                                                                                                                                                                     | -                                                                                                                                                                                                   | -                                                                                                                                                                                                                          |
| 20mm                                                                                          | Copper                                                                           | -                                                                                                       | -                                                                                                                                                                                                                                                                           | -                                                                                                                                                                                                     | -                                                                                                                                                                                                   | -                                                                                                                                                                                                                          |
| 100mm                                                                                         | PVC                                                                              | -                                                                                                       | -                                                                                                                                                                                                                                                                           | -                                                                                                                                                                                                     | -                                                                                                                                                                                                   | -                                                                                                                                                                                                                          |
| Service Connection Location Distance from downstream San MH 4087 towards upstream San MH 4088 |                                                                                  |                                                                                                         |                                                                                                                                                                                                                                                                             | Sanitary (m)<br>62.30                                                                                                                                                                                 | Storm (m)                                                                                                                                                                                           |                                                                                                                                                                                                                            |
| nstream Stm MH                                                                                | 1609                                                                             | towards up                                                                                              | ostream Stm MH                                                                                                                                                                                                                                                              | 1610                                                                                                                                                                                                  |                                                                                                                                                                                                     | 60.40                                                                                                                                                                                                                      |
| Size                                                                                          | Communications                                                                   | Size                                                                                                    | Cable                                                                                                                                                                                                                                                                       | Size                                                                                                                                                                                                  | Gas                                                                                                                                                                                                 | Size                                                                                                                                                                                                                       |
| -                                                                                             | Telus                                                                            | -                                                                                                       | Shaw                                                                                                                                                                                                                                                                        | -                                                                                                                                                                                                     | FortisBC                                                                                                                                                                                            | -                                                                                                                                                                                                                          |
| nd Service                                                                                    | Undergroun                                                                       | d Service                                                                                               | Undergrou                                                                                                                                                                                                                                                                   | nd Service                                                                                                                                                                                            |                                                                                                                                                                                                     |                                                                                                                                                                                                                            |
|                                                                                               | 100mm<br>20mm<br>100mm<br>Location<br>vnstream San MH<br>vnstream Stm MH<br>Size | (mm)PVC100mmPVC20mmCopper100mmPVCLocationvnstream San MH4087vnstream Stm MH1609SizeCommunications-Telus | (mm)     at main (m)       100mm     PVC       20mm     Copper       100mm     PVC       100mm     PVC       100mm     PVC       100mm     PVC       100mm     PVC       vnstream San MH     4087       1609     towards up       Size     Communications       -     Telus | (mm)at main (m)property line (m)100mmPVC-20mmCopper-100mmPVC100mmPVCLocationvnstream San MH4087towards upstream San MHnstream Stm MH1609towards upstream Stm MHSizeCommunicationsSizeCable-Telus-Shaw | (mm)at main (m)property line (m)service end (m)100mmPVC20mmCopper100mmPVC100mmPVCtowards upstream San MH4087towards upstream San MH4088stream San MH4088SizeCommunicationsSizeCableSize-Telus-Shaw- | (mm)at main (m)property line (m)service end (m)property (m)100mmPVC20mmCopper100mmPVC100mmPVCUccationSanitary (m)vnstream San MH4087towards upstream San MH408862.30SizeCommunicationsSizeCableSizeGas-Telus-Shaw-FortisBC |