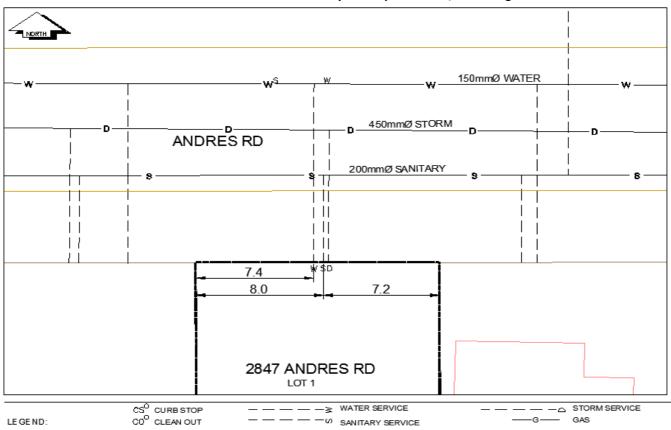

## City of Prince George **History Sheet**

| PID:   | 027452913 |  |  |
|--------|-----------|--|--|
| SD/MU: |           |  |  |
| WO:    | 36360     |  |  |

## Civic Address:2847 Andres RdLegal Description:Lot: 1 District Lot: 1433 Plan: BCP35639

| Service<br>Type                                                | Diameter<br>(mm) | Material       | Invert Elev<br>at main (m) | Depth of Cut at<br>property line (m) | Invert Elev at service end (m) | Distance into<br>property (m) | Installation<br>Date |
|----------------------------------------------------------------|------------------|----------------|----------------------------|--------------------------------------|--------------------------------|-------------------------------|----------------------|
| Sanitary                                                       | 100mm            | PVC            | -                          | 2.87                                 | -                              | -                             | October 2008         |
| Water                                                          | 20mm             | Copper         | -                          | -                                    | -                              | -                             | -October 2008        |
| Storm                                                          | 100mm            | PVC            | -                          | -                                    | -                              | -                             | October 2008         |
| Service Connection Location                                    |                  |                |                            |                                      |                                | Sanitary (m)                  | Storm (m)            |
| Distance from do                                               | wnstream San MH  | 4087           | towards up                 | ostream San MH                       | 4088                           | 47.10                         |                      |
| Distance from downstream Stm MH1609towards upstream Stm MH1610 |                  |                |                            |                                      | 44.30                          |                               |                      |
| Power                                                          | Size             | Communications | Size                       | Cable                                | Size                           | Gas                           | Size                 |
| BC Hydro                                                       | -                | Telus          | -                          | Shaw                                 | -                              | FortisBC                      | -                    |
| Overhead Service Overhead Service Overhead Service             |                  |                |                            |                                      |                                |                               |                      |
| Installed by: City of Prince George forces                     |                  |                |                            |                                      | Survey Date:                   | -                             |                      |
| Comments:                                                      |                  |                |                            |                                      |                                |                               |                      |