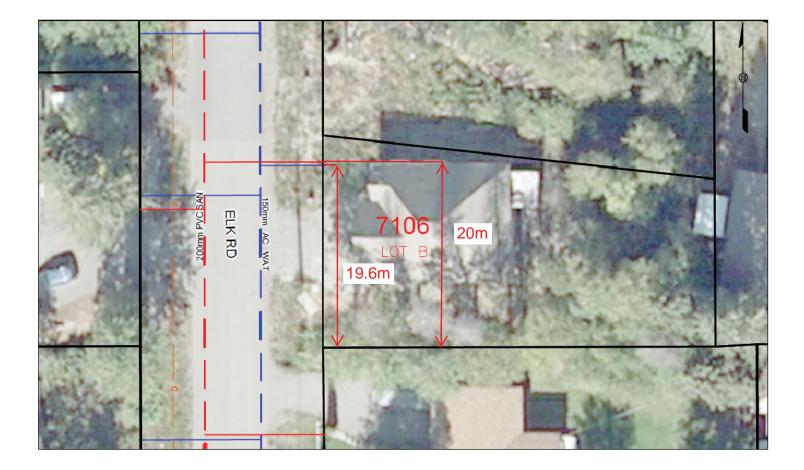

## City of Prince George HISTORY SHEET

| Installation Date: Sep 26, 1984                                                                            |                       | PID:                             | 027 447 472       |
|------------------------------------------------------------------------------------------------------------|-----------------------|----------------------------------|-------------------|
| Legal: Lot B Blk:                                                                                          | D                     | ol: 1599                         | pl: BCP35582      |
| Address: 7106 ELK RD<br>Fibreoptics                                                                        |                       |                                  | Depth: Connected: |
| Sanitary Connection #: 16450                                                                               | Size: 100mm           | Material: PVC                    | Depth: Connected: |
| Water Connection #:                                                                                        | Size: <sup>20mm</sup> | Material: CU                     | Depth: Connected: |
| Storm Connection #:                                                                                        | Size:                 | Material:                        | Depth: Connected  |
| Cash Receipt Nos: Water 345                                                                                | S                     | anitary                          | Storm             |
| Curb from Property Line<br>Shaw                                                                            |                       | Pavement Wie                     | dth               |
| BC Hydro O/H Connection Yes<br>Telus O/H Connection Yes<br>Terasen Yes<br>Information Sheets:<br>Comments: |                       | U/G Connection<br>U/G Connection |                   |