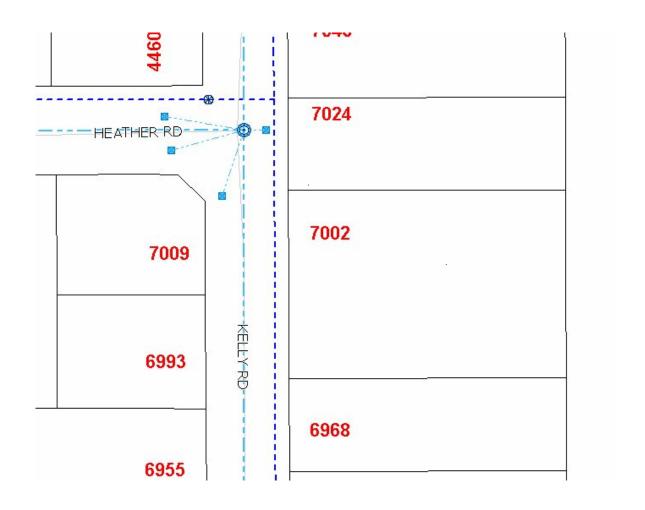

## **Lot Servicing**

7002 KELLY RD S PID: 027425886

Lot: PCL A, Plan: 11058, DL: 4047 (BB207806)

| SERVICE  | SIZE  | MATERIAL | INSTALLED<br>DATE | LOCATION                       | DETAILS                    |
|----------|-------|----------|-------------------|--------------------------------|----------------------------|
| WATER    | 20MM  | UNKNOWN  | 01-Jun-1981       | FR NW COR PL<br>0.2M W 14.6M S | THAW WIRE Y                |
| WATER    | 20MM  | UNKNOWN  | 21-May-<br>1981   | FR SW COR PL<br>0.3M W 9.4M N  | CASH RECEIPT<br>NUMBER 018 |
| SANITARY | 100MM | UNKNOWN  | 01-Jun-1981       | 10.66M S OF N PL               | CONNECTION<br># 15129      |
| SANITARY | 100MM | UNKNOWN  | 01-Jun-1981       | 10.66M N OF SW<br>COR PL       | CONNECTION<br># 15129      |