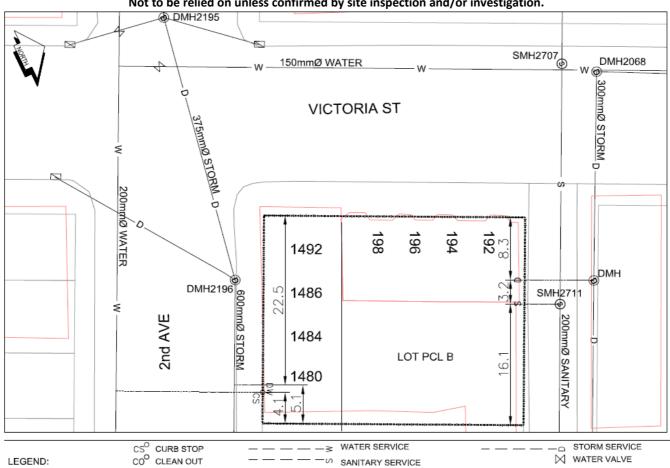

## **History Sheet**

027373282 PID: ΜU 101126 wo 55378

Civic Address: 1480, 1484, 1486, 1492 2nd Ave 192, 194, 196, 198 Victoria St

Legal Description: Lot: PCL B Block: 19 (BB628452) District Lot: 343 Plan: 1268

| Service<br>Type | Diameter<br>(mm) | Material | Invert Elev<br>at main (m) | Depth of cut at property line (m) | Invert Elev at service end (m) | Distance into property (m) | Installation<br>Date |
|-----------------|------------------|----------|----------------------------|-----------------------------------|--------------------------------|----------------------------|----------------------|
| Sanitary        | 150mm            | Unknown  | -                          | -                                 | -                              | -                          | July 1989            |
| Water           | 100mm            | Steel    | -                          | -                                 | -                              | -                          |                      |
| Storm (Lane)    | 150mm            | PVC      | -                          | -                                 | -                              | -                          | October 2010         |
| Storm (2nd Ave) | 150mm            | Unknown  | -                          | 1.22                              | -                              | -                          | June 1979            |

| Service Connection Location                    |      |                         |      |  | Storm (m) |
|------------------------------------------------|------|-------------------------|------|--|-----------|
| Sanitary service connected to SMH2711          |      |                         |      |  |           |
| 150mm storm service in laneway connected to MH |      |                         |      |  |           |
| Distance from downstream Stm MH                | 2200 | towards upstream Stm MH | 2196 |  | 78.39     |