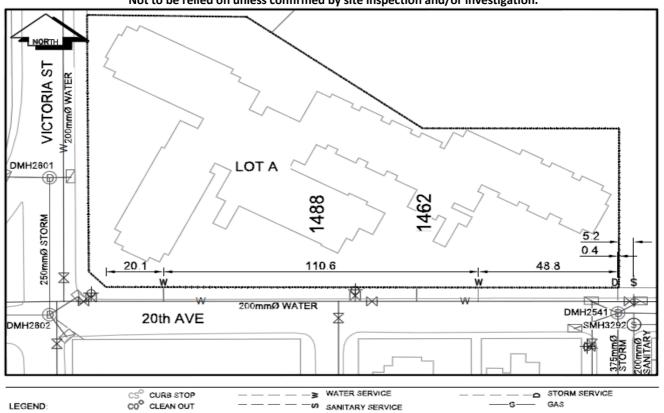

## City of Prince George **History Sheet**

| PID: | 027271412 |
|------|-----------|
| MU:  | 100806    |
| WO:  | 42581     |

Civic Address: 1462 20th Ave 1488 20th Ave

Legal Description: Lot: A District Lot: 343 Plan: BCP33260

| Service<br>Type | Diameter<br>(mm) | Material | Invert Elev<br>at main (m) | Invert Elev at property line (m) | Invert Elev at service end (m) | Distance into property (m) | Installation<br>Date |
|-----------------|------------------|----------|----------------------------|----------------------------------|--------------------------------|----------------------------|----------------------|
| Sanitary        | 300mm            | PVC      | 574.60                     | 574.63                           | -                              | 4.80                       | September 2008       |
| Water (east)    | 200mm            | PVC      | -                          | -                                | -                              | -                          | November 2009        |
| Water (west)    | 200mm            | PVC      | -                          | -                                | -                              | -                          | November 2009        |
| Storm           | 375mm            | PVC      | 573.36                     | 573.39                           | -                              | -                          | September 2008       |

| Service Connection Location                     | Sanitary (m) | Storm (m) |
|-------------------------------------------------|--------------|-----------|
| 300mm Sanitary service connected to San MH 3292 | -            |           |
| 375 Storm sservice connected to Stm MH 2541     |              |           |

NOT TO SCALE The information contained herein is for internal use only. Not to be relied on unless confirmed by site inspection and/or investigation.