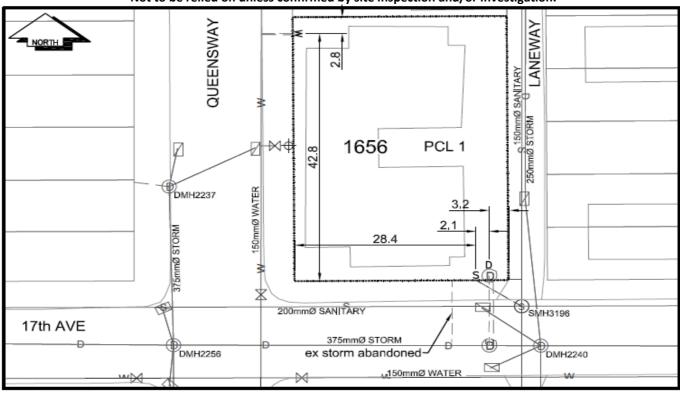

## City of Prince George **History Sheet**

| PID: | 027223388   |
|------|-------------|
| MU:  | 100875      |
| WO:  | 41963-41968 |

Civic Address: 1656 Queensway

Legal Description: Lot: PCL 1 District Lot: 343 Plan: BCP32516

| Service<br>Type | Diameter<br>(mm) | Material | Invert Elev<br>at main (m) | Invert Elev at property line (m) | Invert Elev at service end (m) | Distance into property (m) | Installation<br>Date |
|-----------------|------------------|----------|----------------------------|----------------------------------|--------------------------------|----------------------------|----------------------|
| Sanitary        | 150mm            | PVC      | 575.74                     | -                                | 575.87                         |                            | August 2008          |
| Water           | 150mm            | PVC      | -                          | -                                | -                              | -                          | August 2008          |
| Storm           | 250mm            | PVC      | 576.58                     | 576.54                           | -                              | -                          | August 2008          |

| Service Connection Location                       | Sanitary (m) | Storm (m) |
|---------------------------------------------------|--------------|-----------|
| 150mm Sanitary service connected to San MH3196    | 1            |           |
| 150mm Storm service connect to Stm MH on 17th Ave |              |           |

| Installed by: | City of Prince George forces                              | Survey Date: | - |
|---------------|-----------------------------------------------------------|--------------|---|
| Comments:     | Existing water, sanitary storm disconnected and abandoned |              |   |
|               |                                                           |              |   |
|               |                                                           |              |   |

NOT TO SCALE The information contained herein is for internal use only. Not to be relied on unless confirmed by site inspection and/or investigation.