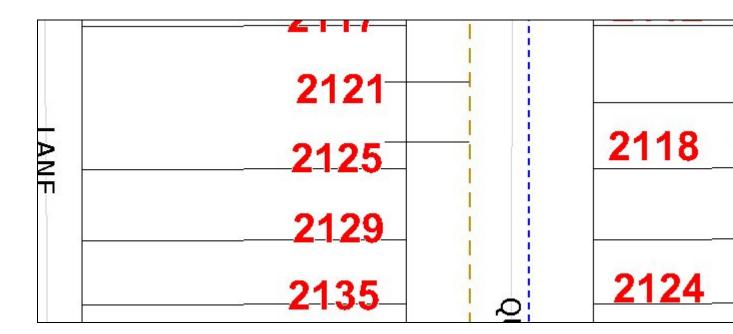

## **Lot Servicing**

PID: 027217965

## 2121 QUINCE ST 2125 QUINCE ST

Lot: B, Block: 5, Plan: 796, DL: 932

| SERVICE  | SIZE  | MATERIAL | INSTALLED<br>DATE | LOCATION                        | DETAILS                   |
|----------|-------|----------|-------------------|---------------------------------|---------------------------|
| WATER    | 20MM  | CU       |                   | FR NE COR BLD 10.7M E 5.7M<br>S | CONNECTION<br>NUMBER 9799 |
| WATER    | 20MM  | CU       |                   | FR SE COR BLD 10.7M E 5.7M<br>N |                           |
| SANITARY | 100MM | AC       | 01-Jan-1975       | 7.32M S OF NE COR PL            | CONNECTION # 9799         |
| SANITARY | 100MM | AC       | 01-Jan-1975       | 0.3M N OF SE COR PL             | CONNECTION # 9799         |
|          |       |          |                   |                                 |                           |