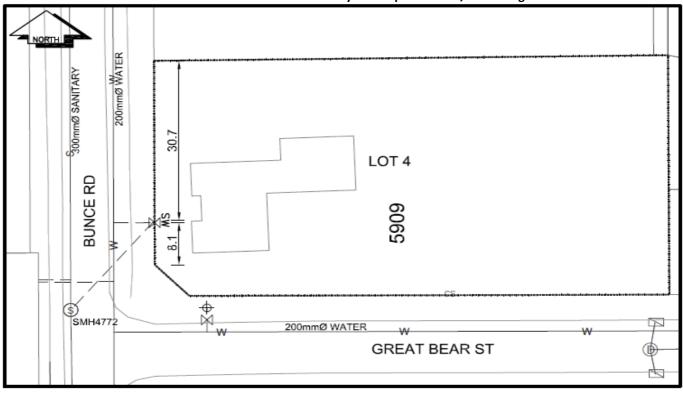

## **History Sheet**

PID: 027190943 MU: 100766 WO: 35953

\_ \_ \_ STORM SERVICE

GAS

Civic Address: 5909 Great Bear Street

Legal Description: Lot: 4 District Lot: 1599 Plan: BCP32185

| Service<br>Type | Diameter<br>(mm) | Material | Invert Elev<br>at main (m) | Invert Elev at property line (m) | Invert Elev at service end (m) | Distance into property (m) | Installation<br>Date |
|-----------------|------------------|----------|----------------------------|----------------------------------|--------------------------------|----------------------------|----------------------|
| Sanitary        | 100mm            | PVC      | -                          | -                                | -                              | -                          | December 2007        |
| Water           | 20mm             | Copper   | -                          | -                                | -                              | -                          | December 2007        |
| Storm           | N/A              | N/A      | -                          | -                                | -                              | -                          |                      |

| Service Connection Location                                 | Sanitary (m) | Storm (m) |
|-------------------------------------------------------------|--------------|-----------|
| 100MM Sanitary service connected to San MH 4772             | -            |           |
| Distance from downstream Stm MH - towards upstream Stm MH - |              |           |

NOT TO SCALE The information contained herein is for internal use only. Not to be relied on unless confirmed by site inspection and/or investigation.

— — — — ★ WATER SERVICE
— — — — σ SANITARY SERVICE

CS<sup>O</sup> CURB STOP