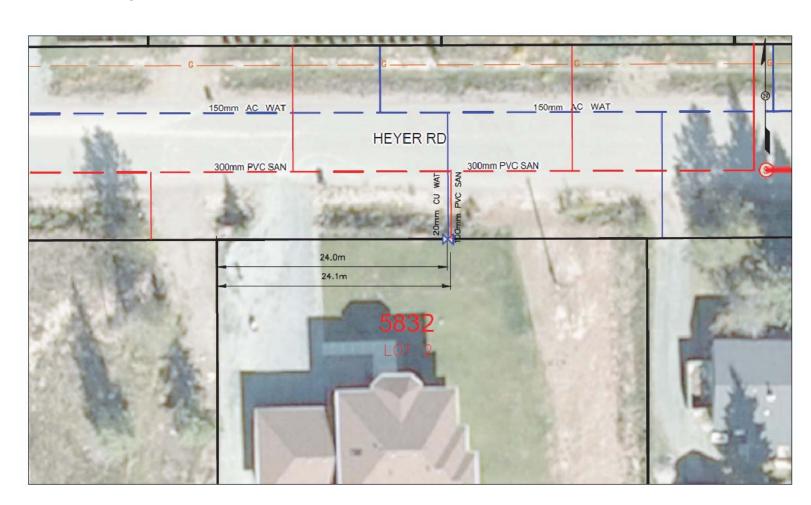

## City of Prince George HISTORY SHEET

Installation Date: PID: 027 190 927

Legal: Lot 2 Blk: DL: 1599 PL: BCP32185

Address: 5832 HEYER RD

Fibreoptics Depth: Connected:

Sanitary Connection #: Size: 100mm Material: PVC Depth: Connected: Y

Water Connection #: Size: 20mm Material: CU Depth: Connected: Y

Storm Connection #: Size: Material: Depth: Connected

Cash Receipt Nos: Water Sanitary Storm

Curb from Property Line Pavement Width

**Shaw** 