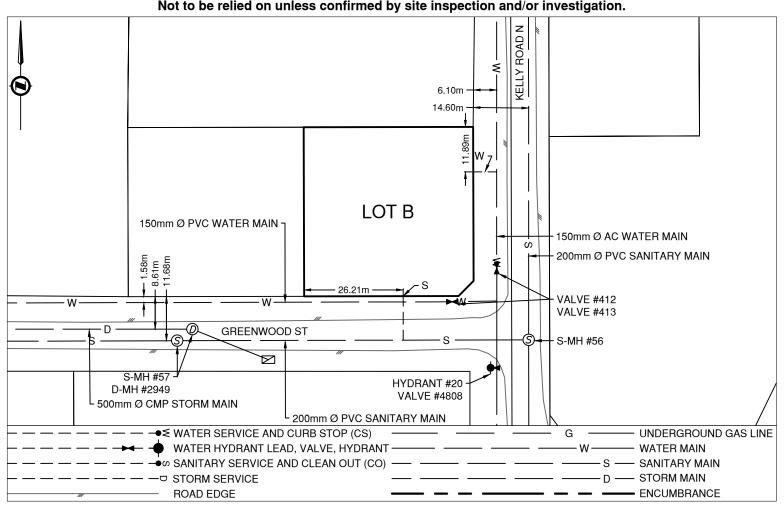

**PRINCE GEORGE** 

Civic Address: 4416 GREENWOOD ST

Legal Description: Lot: B District Lot: 2425 Plan: BCP31988

| Service Type | Diameter<br>(mm) | Material | Invert Elev<br>@ Main (m) | Invert Elev @<br>Property Line (m) | Invert Elev @<br>Service End (m) | Distance into<br>Property (m) | Installation<br>Date |
|--------------|------------------|----------|---------------------------|------------------------------------|----------------------------------|-------------------------------|----------------------|
| Sanitary     | 100              | PVC      | -                         | -                                  | -                                | -                             | January 1985         |
| Water        | 19               | COPPER   | -                         | -                                  | -                                | -                             | January 1972         |
| Storm        | N/A              | -        | -                         | -                                  | -                                | -                             | -                    |

| Sanitary Service Connection Location Notes  | Storm Service Connection Location Notes |  |  |
|---------------------------------------------|-----------------------------------------|--|--|
| Distance from downstream SAN MH #56: 33.20m | Distance from downstream STM MH #: N/A  |  |  |
| Distance to upstream SAN MH #57: 59.80m     | Distance to upstream STM MH #: N/A      |  |  |

## Comments:

Water Service is ~11.9m South from the North East corner of Lot B. Sanitary Service is ~26.2m East from the South West corner of Lot B.

## NOT TO SCALE The information contained herein is for internal use only. Not to be relied on unless confirmed by site inspection and/or investigation.