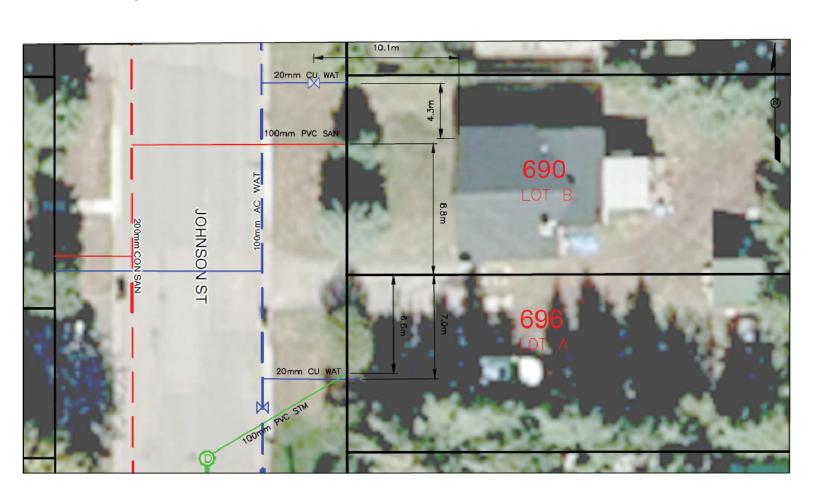

## City of Prince George HISTORY SHEET

Installation Date: PID: 027 124 894

Legal: Lot B Blk: DL: 937 PL: BCP931273

Address: 690 Johnson St

Fibreoptics Depth: Connected:

Sanitary Connection #: Size: 100mm Material: PVC Depth: Connected: Y

Water Connection #: 1001 Size: 20mm Material: CU Depth: Connected: Y

Cash Receipt Nos: Water Sanitary MU100727 Storm

Curb from Property Line Pavement Width

Shaw

BC Hydro O/H Connection: Yes U/G Connection Telus O/H Connection: Yes U/G Connection

Terasen Yes

Information Sheets:

**Comments:** 

The information contained herein is for internal use only. Not to be relied upon unless confirmed by site inspection and/or investigation.