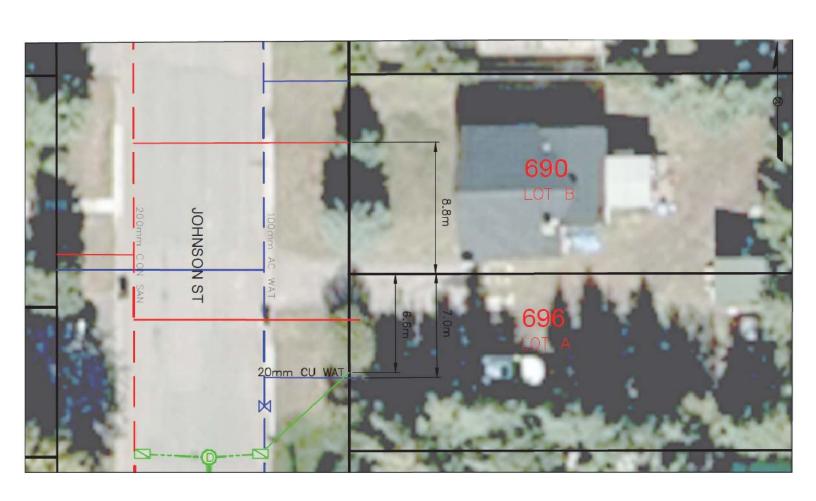

## City of Prince George HISTORY SHEET

Installation Date: PID: 027 124 886

Legal: Lot A Blk: DL: 937 PL: BCP931273

Address: 696 Johnson St

Fibreoptics Depth: Connected:

Sanitary Connection #: 3987 Size: 100mm Material: PVC Depth: Connected: Y

Water Connection #: 1001 Size: 20mm Material: CU Depth: Connected:

Storm Connection #: Size: 100mm Material: PVC Depth: Connected Y

Cash Receipt Nos: Water MU100727 Sanitary Storm MU100727

Curb from Property Line Pavement Width