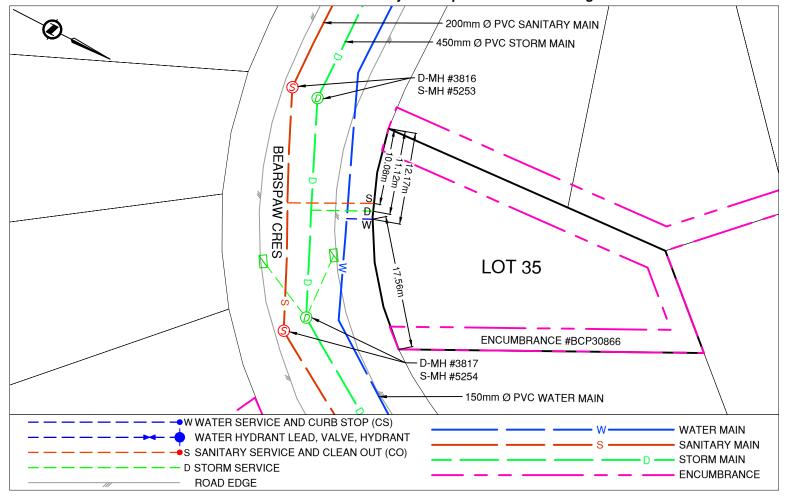

Legal Description: Lot: 35 District Lot: 1599 Plan: BCP30864

| Service Type                                  | Diameter<br>(mm)         | Material        | Invert Elev<br>@ Main (m) | Invert Elev @<br>Property Line (m) |                                               | Invert Elev<br>Service End | -               | nce into<br>perty (m) | Installation<br>Date |  |
|-----------------------------------------------|--------------------------|-----------------|---------------------------|------------------------------------|-----------------------------------------------|----------------------------|-----------------|-----------------------|----------------------|--|
| Sanitary                                      | 100                      | PVC             | -                         | -                                  |                                               | -                          |                 | -                     | FEB 2005             |  |
| Water                                         | 20                       | COPPER          | -                         | -                                  |                                               | -                          |                 | -                     | FEB 2005             |  |
| Storm                                         | 100                      | PVC             | -                         | -                                  |                                               | -                          |                 | -                     | FEB 2005             |  |
| Sanitary Service Connection Location Notes    |                          |                 |                           |                                    | Storm Service Connection Location Notes       |                            |                 |                       |                      |  |
| Distance from downstream SAN MH #5254: 16.93m |                          |                 |                           |                                    | Distance from downstream STM MH #3817: 14.23m |                            |                 |                       |                      |  |
| Distance to upstream SAN MH #5253: 15.30m     |                          |                 |                           |                                    | Distance to upstream STM MH #3816: 14.83m     |                            |                 |                       |                      |  |
|                                               |                          |                 | Mis                       | cellane                            | ous Utilities                                 |                            |                 |                       |                      |  |
| Po                                            | ower                     | С               | Communications            |                                    | Cable                                         |                            |                 | Gas                   |                      |  |
| BC                                            | Hydro                    |                 | TELUS                     |                                    | Shaw Cable                                    |                            |                 | FortisBC              |                      |  |
| Undergro                                      | und Service              | Un              | Underground Service       |                                    | Underground Service                           |                            |                 | Underground Service   |                      |  |
| Installation By:                              | By: L&M Engineering LTD. |                 |                           |                                    |                                               | Draft Date:                | 2023-02-2       | Survey Dat            | e: FEB 2005          |  |
| I                                             |                          |                 |                           | Comr                               | nents:                                        |                            | 1               | I                     | I                    |  |
| Sanitary Service is                           | ~12.2m East from         | the Southwest c | orner of Lot 35. St       | orm Servic                         | e is ~11.1m Eas                               | t from the Southwe         | est corner of L | .ot 35.               |                      |  |

Water Service is ~10.1m East from the Southwest corner of Lot 35.