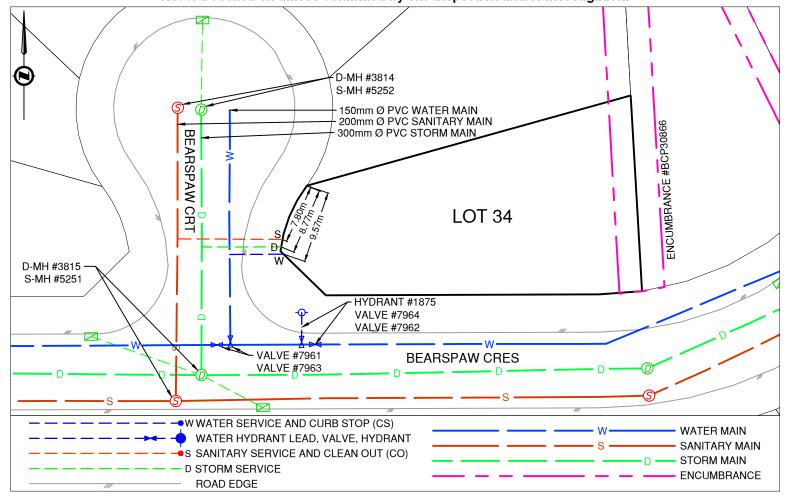

Legal Description: Lot: 34 District Lot: 1599 Plan: BCP30864

| Service Type                                  | Diameter<br>(mm)  | Material | Invert Elev<br>@ Main (m) | Invert Elev @<br>Property Line (m) |                                               | Invert Elev @<br>Service End (m) |        | Distance into<br>Property (m) |            | Installation<br>Date |  |
|-----------------------------------------------|-------------------|----------|---------------------------|------------------------------------|-----------------------------------------------|----------------------------------|--------|-------------------------------|------------|----------------------|--|
| Sanitary                                      | 100               | PVC      | -                         | -                                  |                                               | -                                |        | -                             |            | FEB 2005             |  |
| Water                                         | 20                | COPPER   | -                         | -                                  |                                               | -                                |        | -                             |            | FEB 2005             |  |
| Storm                                         | 100               | PVC      | -                         | -                                  |                                               | -                                |        | -                             |            | FEB 2005             |  |
| Sanitary Service Connection Location Notes    |                   |          |                           |                                    | Storm Service Connection Location Notes       |                                  |        |                               |            |                      |  |
| Distance from downstream SAN MH #5251: 21.45m |                   |          |                           |                                    | Distance from downstream STM MH #3815: 16.95m |                                  |        |                               |            |                      |  |
| Distance to upstream SAN MH #5252: 17.33m     |                   |          |                           |                                    | Distance to upstream STM MH #3814: 18.16m     |                                  |        |                               |            |                      |  |
|                                               |                   |          | Mis                       | cellaned                           | ous Utilities                                 |                                  |        |                               |            |                      |  |
| Ро                                            | wer               | C        | Communications            |                                    |                                               | Cable                            |        |                               | Gas        |                      |  |
| BC H                                          | lydro             |          | TELUS                     |                                    | Shaw Cable                                    |                                  |        | FortisBC                      |            |                      |  |
| Underground Service                           |                   |          | Jnderground Service       |                                    | Underground Service                           |                                  |        | Underground Service           |            |                      |  |
| Installation By:                              | _&M Engineering I | _TD.     |                           |                                    |                                               | Draft Date:                      | 2023-0 | 02-21 <b>Su</b>               | rvey Date: | FEB 2005             |  |
| I                                             |                   |          |                           | Comr                               | nents:                                        |                                  |        | I                             |            |                      |  |

Sanitary Service is ~7.8m South from the Northwest corner of Lot 34. Storm Service is ~8.8m South from the Northwest corner of Lot 34.

Water Service is ~9.6m South from the Northwest corner of Lot 34.