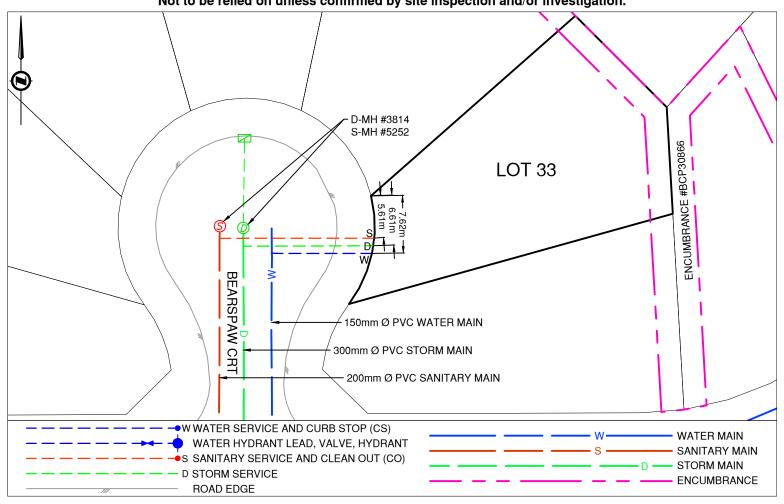

## **Lot Services Sketch**

PID:

027114503

Civic Address: 5964 BEARSPAW CRT

Legal Description: Lot: 33 District Lot: 1599 Plan: BCP30864

| Service Type | Diameter<br>(mm) | Material | Invert Elev<br>@ Main (m) | Invert Elev @<br>Property Line (m) | Invert Elev @<br>Service End (m) | Distance into Property (m) | Installation<br>Date |
|--------------|------------------|----------|---------------------------|------------------------------------|----------------------------------|----------------------------|----------------------|
| Sanitary     | 100              | PVC      | -                         | -                                  | -                                | -                          | FEB 2005             |
| Water        | 20               | COPPER   | -                         | -                                  | -                                | -                          | FEB 2005             |
| Storm        | 100              | PVC      | -                         | -                                  | -                                | -                          | FEB 2005             |

| Sanitary Service Connection Location Notes    | Storm Service Connection Location Notes       |  |  |
|-----------------------------------------------|-----------------------------------------------|--|--|
| Distance from downstream SAN MH #5251: 37.16m | Distance from downstream STM MH #3815: 32.70m |  |  |
| Distance to upstream SAN MH #5252: 1.61m      | Distance to upstream STM MH #3814: 2.41m      |  |  |

## Comments:

Sanitary Service is ~5.6m South from the West-Northwest corner of Lot 33. Storm Service is ~6.6m South from the West-Northwest corner of Lot 33.

Water Service is ~7.6m South from the West-Northwest corner of Lot 33.

NOT TO SCALE The information contained herein is for internal use only. Not to be relied on unless confirmed by site inspection and/or investigation.