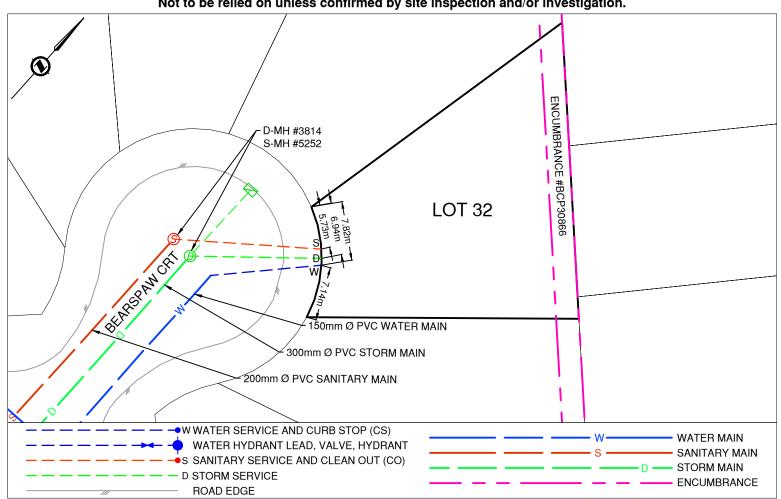

## **Lot Services Sketch**

PID:

027114490

Civic Address: 5960 BEARSPAW CRT

Legal Description: Lot: 32 District Lot: 1599 Plan: BCP30864

| Service Type | Diameter<br>(mm) | Material | Invert Elev<br>@ Main (m) | Invert Elev @<br>Property Line (m) | Invert Elev @<br>Service End (m) | Distance into Property (m) | Installation<br>Date |
|--------------|------------------|----------|---------------------------|------------------------------------|----------------------------------|----------------------------|----------------------|
| Sanitary     | 100              | PVC      | -                         | -                                  | -                                | -                          | FEB 2005             |
| Water        | 20               | COPPER   | -                         | -                                  | -                                | -                          | FEB 2005             |
| Storm        | 1000             | PVC      | -                         | -                                  | -                                | -                          | FEB 2005             |

| Sanitary Service Connection Location Notes   | Storm Service Connection Location Notes      |  |  |
|----------------------------------------------|----------------------------------------------|--|--|
| Distance from downstream SAN MH #5252: 0.00m | Distance from downstream STM MH #3814: 0.00m |  |  |
| Distance to upstream SAN MH #5252: 0.00m     | Distance to upstream STM MH #3814: 0.00m     |  |  |

## Comments:

Sanitary Service is ~5.7m East from the Southwest corner of Lot 32. Storm Service is ~6.9m East from the Southwest corner of Lot 32.

Water Service is ~7.8m East from the Southwest corner of Lot 32.

NOT TO SCALE The information contained herein is for internal use only. Not to be relied on unless confirmed by site inspection and/or investigation.