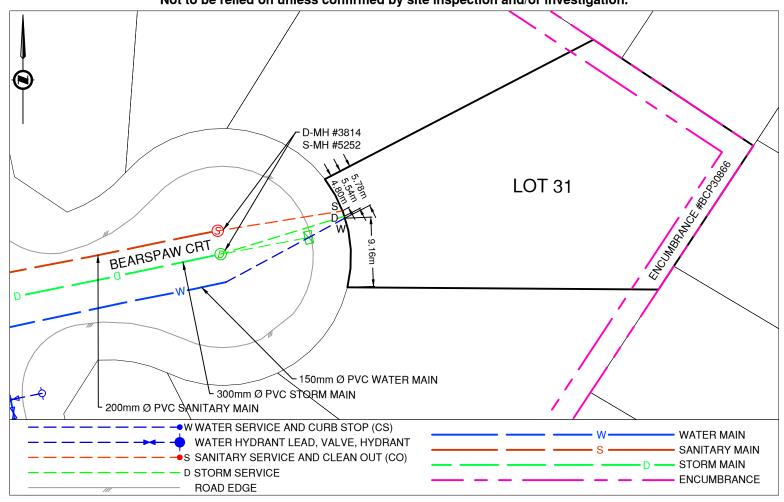

## **Lot Services Sketch**

PID:

027114481

Civic Address: 5956 BEARSPAW CRT

Legal Description: Lot: 31 District Lot: 1599 Plan: BCP30864

| Service Type | Diameter<br>(mm) | Material | Invert Elev<br>@ Main (m) | Invert Elev @<br>Property Line (m) | Invert Elev @<br>Service End (m) | Distance into Property (m) | Installation<br>Date |
|--------------|------------------|----------|---------------------------|------------------------------------|----------------------------------|----------------------------|----------------------|
| Sanitary     | 100              | PVC      | -                         | -                                  | -                                | -                          | FEB 2005             |
| Water        | 20               | COPPER   | -                         | -                                  | -                                | -                          | FEB 2005             |
| Storm        | 100              | PVC      | -                         | -                                  | -                                | -                          | FEB 2005             |

| Sanitary Service Connection Location Notes   | Storm Service Connection Location Notes      |  |
|----------------------------------------------|----------------------------------------------|--|
| Distance from downstream SAN MH #5252: 0.00m | Distance from downstream STM MH #3814: 0.00m |  |
| Distance to upstream SAN MH #5252: 0.00m     | Distance to upstream STM MH #3814: 0.00m     |  |

## Comments:

Sanitary Service is ~4.8m East from the Southwest corner of Lot 31. Storm Service is ~5.5m East from the Southwest corner of Lot 31.

Water Service is ~5.8m East from the Southwest corner of Lot 31.