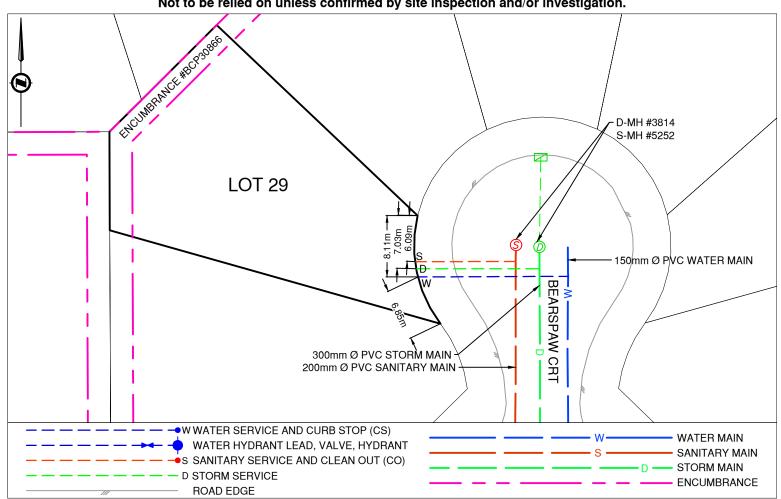

## **Lot Services Sketch**

PID:

027114465

Civic Address: 5948 BEARSPAW CRT

Legal Description: Lot: 29 District Lot: 1599 Plan: BCP30864

| Service Type | Diameter<br>(mm) | Material | Invert Elev<br>@ Main (m) | Invert Elev @<br>Property Line (m) | Invert Elev @<br>Service End (m) | Distance into<br>Property (m) | Installation<br>Date |
|--------------|------------------|----------|---------------------------|------------------------------------|----------------------------------|-------------------------------|----------------------|
| Sanitary     | 100              | PVC      | -                         | -                                  | -                                | -                             | FEB 2005             |
| Water        | 20               | COPPER   | -                         | -                                  | -                                | -                             | FEB 2005             |
| Storm        | 100              | PVC      | -                         | -                                  | -                                | -                             | FEB 2005             |

| Sanitary Service Connection Location Notes    | Storm Service Connection Location Notes      |  |  |
|-----------------------------------------------|----------------------------------------------|--|--|
| Distance from downstream SAN MH #5251: 36.60m | Distance from downstream STM MH #3814: 2.88m |  |  |
| Distance to upstream SAN MH #5252: 2.18m      | Distance to upstream STM MH #3815: 32.23m    |  |  |

## Comments:

Sanitary Service is  $\sim$ 6.1m South from the Northeast corner of Lot 29. Storm Service is  $\sim$ 7.0m South from the Northeast corner of Lot 29.

Water Service is ~8.1m South from the Northeast corner of Lot 29.

NOT TO SCALE The information contained herein is for internal use only. Not to be relied on unless confirmed by site inspection and/or investigation.