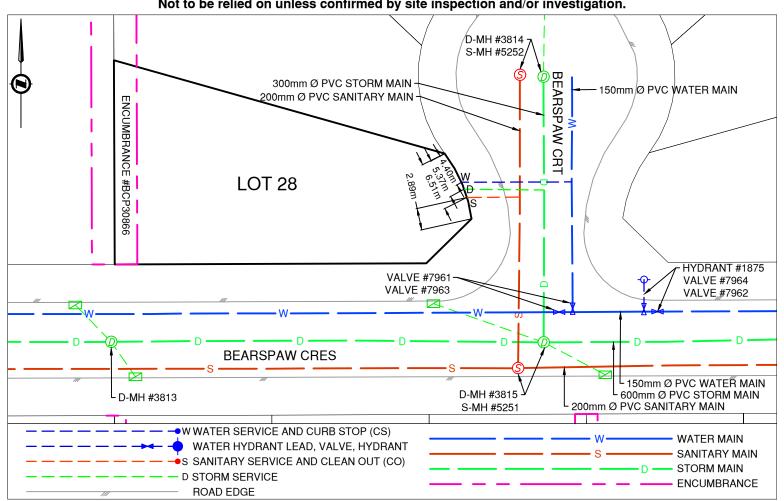

## **Lot Services Sketch**

PID:

027114457

Civic Address: 5944 BEARSPAW CRES

Legal Description: Lot: 28 District Lot: 1599 Plan: BCP30864

| Service Type | Diameter<br>(mm) | Material | Invert Elev<br>@ Main (m) | Invert Elev @<br>Property Line (m) | Invert Elev @<br>Service End (m) | Distance into Property (m) | Installation<br>Date |
|--------------|------------------|----------|---------------------------|------------------------------------|----------------------------------|----------------------------|----------------------|
| Sanitary     | 100              | PVC      | -                         | -                                  | -                                | -                          | FEB 2005             |
| Water        | 20               | COPPER   | -                         | -                                  | -                                | -                          | FEB 2005             |
| Storm        | 100              | PVC      | -                         | -                                  | -                                | -                          | FEB 2005             |

| Sanitary Service Connection Location Notes    | Storm Service Connection Location Notes       |  |  |
|-----------------------------------------------|-----------------------------------------------|--|--|
| Distance from downstream SAN MH #5251: 22.61m | Distance from downstream STM MH #3815: 20.13m |  |  |
| Distance to upstream SAN MH #5252: 16.16m     | Distance to upstream STM MH #3814: 14.98m     |  |  |

| Miscellaneous Utilities |                     |                     |                     |  |  |  |  |
|-------------------------|---------------------|---------------------|---------------------|--|--|--|--|
| Power                   | Communications      | Cable               | Gas                 |  |  |  |  |
| BC Hydro                | TELUS               | Shaw Cable          | FortisBC            |  |  |  |  |
| Underground Service     | Underground Service | Underground Service | Underground Service |  |  |  |  |

## Comments:

Water Service is ~4.4m South from the Northeast corner of Lot 28. Storm Service is ~5.4m South from the Northeast corner of Lot 28.

Sanitary Service is ~6.5m South from the Northeast corner of Lot 28.

## NOT TO SCALE The information contained herein is for internal use only. Not to be relied on unless confirmed by site inspection and/or investigation.