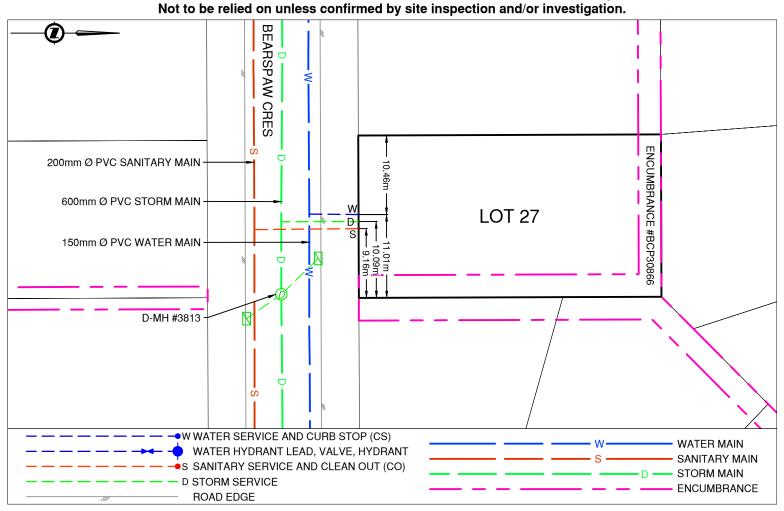

## **Lot Services Sketch**

PID:

027114449

Civic Address: 5940 BEARSPAW CRES / 5938 BEARSPAW CRES Legal Description: Lot: 27 District Lot: 1599 Plan: BCP30864

| Service Type | Diameter<br>(mm) | Material | Invert Elev<br>@ Main (m) | Invert Elev @<br>Property Line (m) | Invert Elev @<br>Service End (m) | Distance into Property (m) | Installation<br>Date |
|--------------|------------------|----------|---------------------------|------------------------------------|----------------------------------|----------------------------|----------------------|
| Sanitary     | 100              | PVC      | -                         | -                                  | -                                | -                          | FEB 2005             |
| Water        | 20               | COPPER   | -                         | -                                  | -                                | -                          | FEB 2005             |
| Storm        | 100              | PVC      | -                         | -                                  | -                                | -                          | FEB 2005             |

| Sanitary Service Connection Location Notes    | Storm Service Connection Location Notes      |  |  |
|-----------------------------------------------|----------------------------------------------|--|--|
| Distance from downstream SAN MH #5251: 63.39m | Distance from downstream STM MH #3813: 9.61m |  |  |
| Distance to upstream SAN MH #5250: 43.77m     | Distance to upstream STM MH #3812: 73.40m    |  |  |

## Comments:

Sanitary Service is ~9.2m West from the Southeast corner of Lot 27. Storm Service is ~10.1m West from the Southeast corner of Lot 27.

Water Service is ~11.0m West from the Southeast corner of Lot 27.

## NOT TO SCALE The information contained herein is for internal use only. Not to be relied on unless confirmed by site inspection and/or investigation.