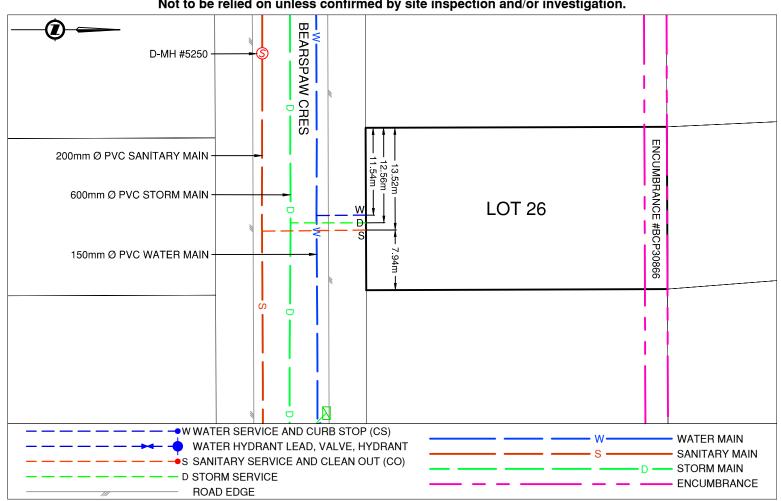

Civic Address: 100 5936 BEARSPAW CRES / 101 5936 BEARSPAW CRES

Legal Description: Lot: 26 District Lot: 1599 Plan: BCP30864

| Service Type | Diameter<br>(mm) | Material | Invert Elev<br>@ Main (m) | Invert Elev @<br>Property Line (m) | Invert Elev @<br>Service End (m) | Distance into Property (m) | Installation<br>Date |
|--------------|------------------|----------|---------------------------|------------------------------------|----------------------------------|----------------------------|----------------------|
| Sanitary     | 100              | PVC      | -                         | -                                  | -                                | -                          | FEB 2005             |
| Water        | 20               | COPPER   | -                         | -                                  | -                                | -                          | FEB 2005             |
| Storm        | 100              | PVC      | -                         | -                                  | -                                | -                          | FEB 2005             |

| Sanitary Service Connection Location Notes    | Storm Service Connection Location Notes       |  |  |
|-----------------------------------------------|-----------------------------------------------|--|--|
| Distance from downstream SAN MH #5251: 82.65m | Distance from downstream STM MH #3813: 29.92m |  |  |
| Distance to upstream SAN MH #5250: 23.51m     | Distance to upstream STM MH #3812: 53.10m     |  |  |

## Comments:

Water Service is ~11.5m East from the Southwest corner of Lot 26. Storm Service is ~12.6m East from the Southwest corner of Lot 26.

Sanitary Service is ~13.5m East from the Southwest corner of Lot 26.

## NOT TO SCALE The information contained herein is for internal use only. Not to be relied on unless confirmed by site inspection and/or investigation.