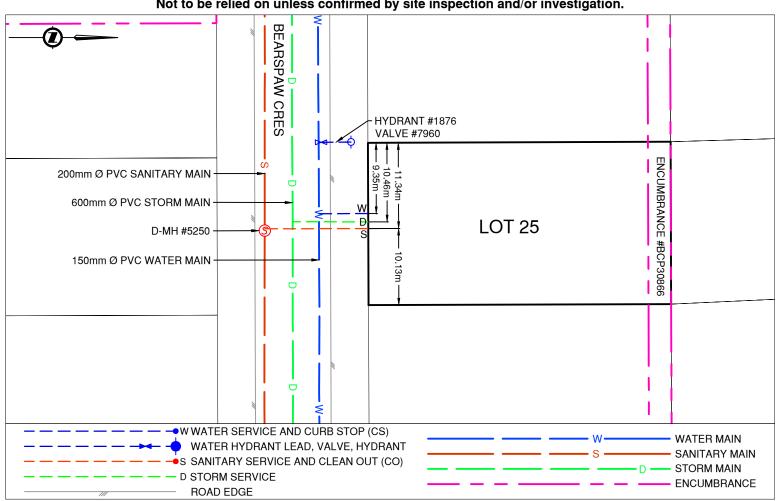

Civic Address: 5932 BEARSPAW CRES

Legal Description: Lot: 25 District Lot: 1599 Plan: BCP30864

| Service Type | Diameter<br>(mm) | Material | Invert Elev<br>@ Main (m) | Invert Elev @<br>Property Line (m) | Invert Elev @<br>Service End (m) | Distance into Property (m) | Installation<br>Date |
|--------------|------------------|----------|---------------------------|------------------------------------|----------------------------------|----------------------------|----------------------|
| Sanitary     | 100              | PVC      | -                         | -                                  | -                                | -                          | FEB 2005             |
| Water        | 20               | COPPER   | -                         | -                                  | -                                | -                          | FEB 2005             |
| Storm        | 100              | PVC      | -                         | -                                  | -                                | -                          | FEB 2005             |

| Sanitary Service Connection Location Notes   | Storm Service Connection Location Notes       |  |  |
|----------------------------------------------|-----------------------------------------------|--|--|
| Distance from downstream SAN MH #5250: 0.24m | Distance from downstream STM MH #3812: 53.50m |  |  |
| Distance to upstream SAN MH #5249: 105.85m   | Distance to upstream STM MH #3813: 29.50m     |  |  |

## Comments:

Water Service is ~9.3m East from the Southwest corner of Lot 25. Storm Service is ~10.5m East from the Southwest corner of Lot 25.

Sanitary Service is ~11.3m East from the Southwest corner of Lot 25.

## NOT TO SCALE The information contained herein is for internal use only. Not to be relied on unless confirmed by site inspection and/or investigation.