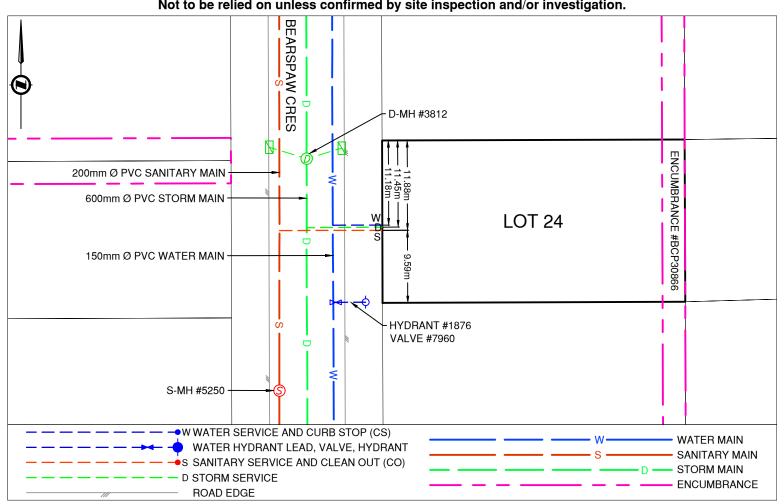

Civic Address: 5928 BEARSPAW CRES

Legal Description: Lot: 24 District Lot: 1599 Plan: BCP30864

| Service Type | Diameter<br>(mm) | Material | Invert Elev<br>@ Main (m) | Invert Elev @<br>Property Line (m) | Invert Elev @<br>Service End (m) | Distance into Property (m) | Installation<br>Date |
|--------------|------------------|----------|---------------------------|------------------------------------|----------------------------------|----------------------------|----------------------|
| Sanitary     | 100              | PVC      | -                         | -                                  | -                                | -                          | FEB 2005             |
| Water        | 20               | COPPER   | -                         | -                                  | -                                | -                          | FEB 2005             |
| Storm        | 100              | PVC      | -                         | -                                  | -                                | -                          | FEB 2005             |

| Sanitary Service Connection Location Notes    | Storm Service Connection Location Notes       |  |  |
|-----------------------------------------------|-----------------------------------------------|--|--|
| Distance from downstream SAN MH #5250: 21.19m | Distance from downstream STM MH #3813: 73.89m |  |  |
| Distance to upstream SAN MH #5249: 84.91m     | Distance to upstream STM MH #3812: 9.12m      |  |  |

## Comments:

Water Service is ~11.4m East from the Southwest corner of Lot 24. Storm Service is ~11.4m East from the Southwest corner of Lot 24.

Sanitary Service is ~11.9m East from the Southwest corner of Lot 24.

## NOT TO SCALE The information contained herein is for internal use only. Not to be relied on unless confirmed by site inspection and/or investigation.