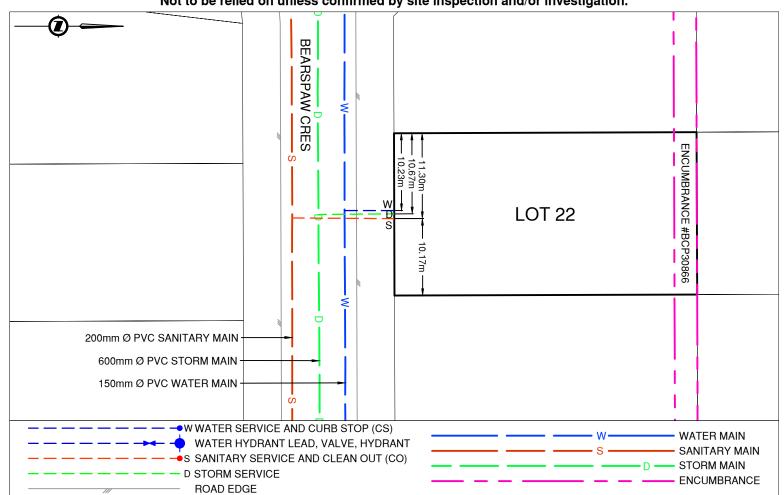

Civic Address: 5916 BEARSPAW CRES

Legal Description: Lot: 22 District Lot: 1599 Plan: BCP30864

| Service Type | Diameter<br>(mm) | Material | Invert Elev<br>@ Main (m) | Invert Elev @<br>Property Line (m) | Invert Elev @<br>Service End (m) | Distance into Property (m) | Installation<br>Date |
|--------------|------------------|----------|---------------------------|------------------------------------|----------------------------------|----------------------------|----------------------|
| Sanitary     | 100              | PVC      | -                         | -                                  | -                                | -                          | FEB 2005             |
| Water        | 20               | COPPER   | -                         | -                                  | -                                | -                          | FEB 2005             |
| Storm        | 100              | PVC      | -                         | -                                  | -                                | -                          | FEB 2005             |

## Comments:

Water Service is ~10.2m East from the Southwest corner of Lot 22. Storm Service is ~10.7m East from the Southwest corner of Lot 22.

Sanitary Service is ~11.3m East from the Southwest corner of Lot 22.

NOT TO SCALE The information contained herein is for internal use only. Not to be relied on unless confirmed by site inspection and/or investigation.