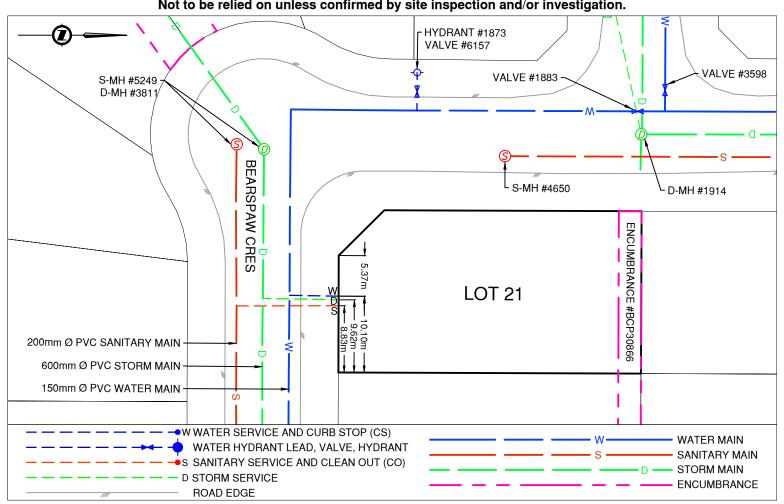

Civic Address: 5908 BEARSPAW CRES

Legal Description: Lot: 21 District Lot: 1599 Plan: BCP30864

| Service Type | Diameter<br>(mm) | Material | Invert Elev<br>@ Main (m) | Invert Elev @<br>Property Line (m) | Invert Elev @<br>Service End (m) | Distance into Property (m) | Installation<br>Date |
|--------------|------------------|----------|---------------------------|------------------------------------|----------------------------------|----------------------------|----------------------|
| Sanitary     | 100              | PVC      | -                         | -                                  | -                                | -                          | FEB 2005             |
| Water        | 20               | COPPER   | -                         | -                                  | -                                | -                          | FEB 2005             |
| Storm        | 100              | PVC      | -                         | -                                  | -                                | -                          | FEB 2005             |

| Sanitary Service Connection Location Notes    | Storm Service Connection Location Notes       |  |  |
|-----------------------------------------------|-----------------------------------------------|--|--|
| Distance from downstream SAN MH #5250: 84.73m | Distance from downstream STM MH #3812: 55.06m |  |  |
| Distance to upstream SAN MH #5249: 21.36m     | Distance to upstream STM MH #3811: 19.75m     |  |  |

## Comments:

Sanitary Service is  $\sim$ 8.8m West from the Southeast corner of Lot 21. Storm Service is  $\sim$ 9.6m West from the Southeast corner of Lot 21.

Water Service is ~10.1m West from the Southeast corner of Lot 21.

## NOT TO SCALE The information contained herein is for internal use only. Not to be relied on unless confirmed by site inspection and/or investigation.