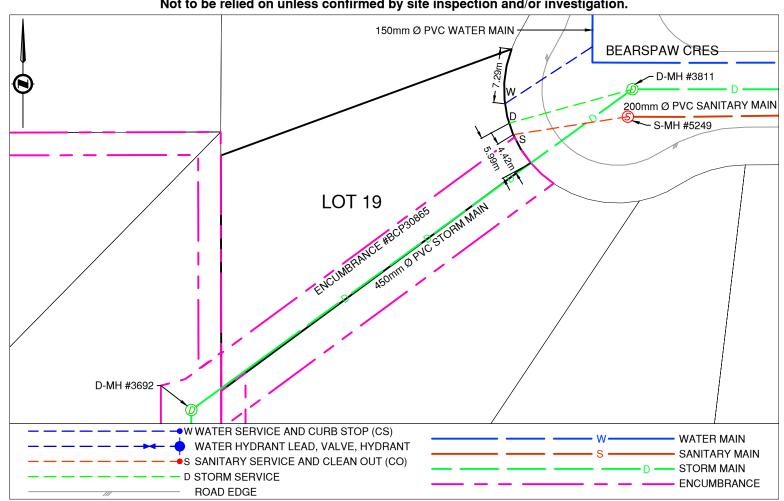

## **Lot Services Sketch**

PID:

027114368

Civic Address: 5905 BEARSPAW CRES

Legal Description: Lot: 19 District Lot: 1599 Plan: BCP30864

| Service Type | Diameter<br>(mm) | Material | Invert Elev<br>@ Main (m) | Invert Elev @<br>Property Line (m) | Invert Elev @<br>Service End (m) | Distance into Property (m) | Installation<br>Date |
|--------------|------------------|----------|---------------------------|------------------------------------|----------------------------------|----------------------------|----------------------|
| Sanitary     | 100              | PVC      | -                         | -                                  | -                                | -                          | FEB 2005             |
| Water        | 20               | COPPER   | -                         | -                                  | -                                | -                          | FEB 2005             |
| Storm        | 100              | PVC      | -                         | -                                  | -                                | -                          | FEB 2005             |

| Sanitary Service Connection Location Notes   | Storm Service Connection Location Notes      |  |
|----------------------------------------------|----------------------------------------------|--|
| Distance from downstream SAN MH #5249: 0.00m | Distance from downstream STM MH #3811: 0.00m |  |
| Distance to upstream SAN MH #5249: 0.00m     | Distance to upstream STM MH #3811: 0.00m     |  |

## Comments:

Water Service is ~7.3m South from the Northeast corner of Lot 19. Sanitary Service is ~4.4m North from the Southeast corner of Lot 19.

Storm Service is ~6.0m North from the Southeast corner of Lot 19.

NOT TO SCALE The information contained herein is for internal use only. Not to be relied on unless confirmed by site inspection and/or investigation.