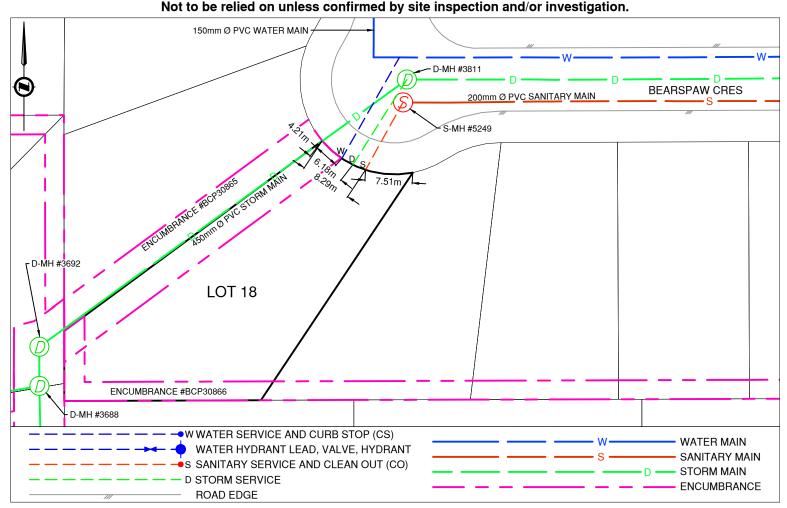

## **Lot Services Sketch**

PID:

027114350

Civic Address: 5909 BEARSPAW CRES

Legal Description: Lot: 18 District Lot: 1599 Plan: BCP30864

| Service Type | Diameter<br>(mm) | Material | Invert Elev<br>@ Main (m) | Invert Elev @<br>Property Line (m) | Invert Elev @<br>Service End (m) | Distance into<br>Property (m) | Installation<br>Date |
|--------------|------------------|----------|---------------------------|------------------------------------|----------------------------------|-------------------------------|----------------------|
| Sanitary     | 100              | PVC      | -                         | -                                  | -                                | -                             | FEB 2005             |
| Water        | 20               | COPPER   | -                         | -                                  | -                                | -                             | FEB 2005             |
| Storm        | 100              | PVC      | -                         | -                                  | -                                | -                             | FEB 2005             |

| Sanitary Service Connection Location Notes   | Storm Service Connection Location Notes      |  |  |
|----------------------------------------------|----------------------------------------------|--|--|
| Distance from downstream SAN MH #5249: 0.00m | Distance from downstream STM MH #3811: 0.00m |  |  |
| Distance to upstream SAN MH #5249: 0.00m     | Distance to upstream STM MH #3811: 0.00m     |  |  |

## Comments:

Water Service is ~4.2m East from the Northwest corner of Lot 18. Storm Service is ~6.2m East from the Northwest corner of Lot 18.

Sanitary Service is ~8.3m East from the Northwest corner of Lot 18.

NOT TO SCALE The information contained herein is for internal use only. Not to be relied on unless confirmed by site inspection and/or investigation.