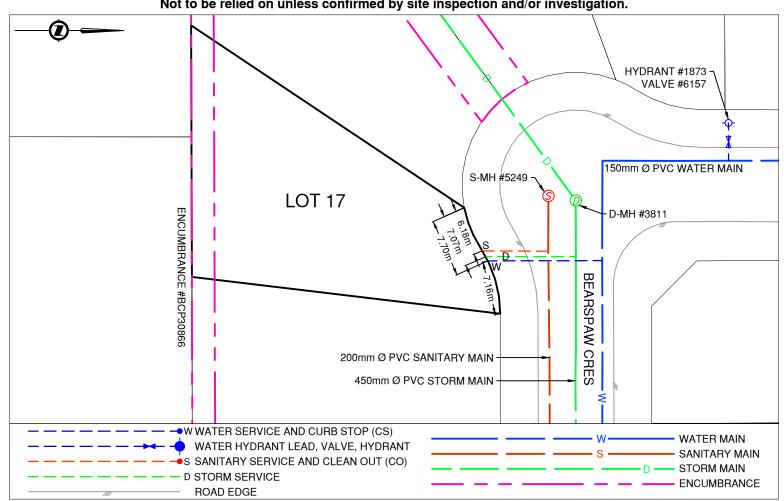

Civic Address: 5913 BEARSPAW CRES

Legal Description: Lot: 17 District Lot: 1599 Plan: BCP30864

| Service Type | Diameter<br>(mm) | Material | Invert Elev<br>@ Main (m) | Invert Elev @<br>Property Line (m) | Invert Elev @<br>Service End (m) | Distance into Property (m) | Installation<br>Date |
|--------------|------------------|----------|---------------------------|------------------------------------|----------------------------------|----------------------------|----------------------|
| Sanitary     | 100              | PVC      | -                         | -                                  | -                                | -                          | FEB 2005             |
| Water        | 20               | COPPER   | -                         | -                                  | -                                | -                          | FEB 2005             |
| Storm        | 100              | PVC      | -                         | -                                  | -                                | -                          | FEB 2005             |

| Sanitary Service Connection Location Notes   | Storm Service Connection Location Notes      |  |  |
|----------------------------------------------|----------------------------------------------|--|--|
| Distance from downstream SAN MH #5250: 98.8m | Distance from downstream STM MH #3812: 67.4m |  |  |
| Distance to upstream SAN MH #5249: 7.3m      | Distance to upstream STM MH #3811: 7.4m      |  |  |

## Comments:

Sanitary Service is ~6.2m East from the Northwest corner of Lot 17. Storm Service is ~7.1m East from the Northwest corner of Lot 17.

Water Service is ~7.7m East from the Northwest corner of Lot 17.

NOT TO SCALE The information contained herein is for internal use only. Not to be relied on unless confirmed by site inspection and/or investigation.