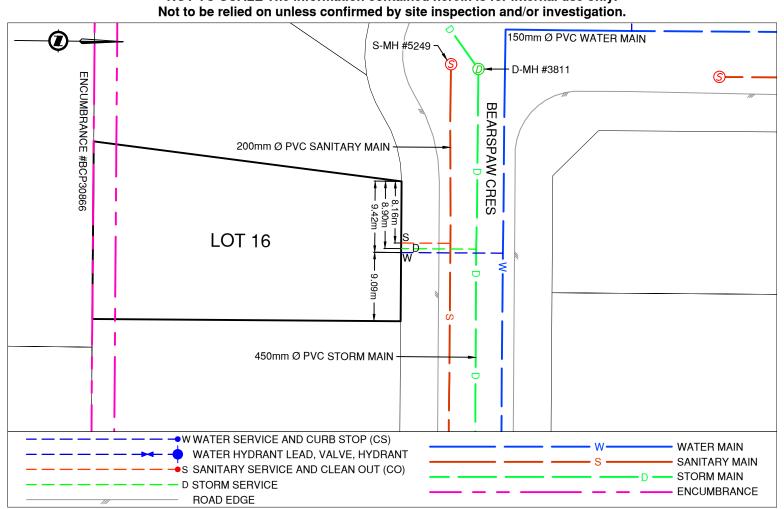

## **Lot Services Sketch**

PID:

027114333

Civic Address: 5917 BEARSPAW CRES

Legal Description: Lot: 16 District Lot: 1599 Plan: BCP30864

| Service Type | Diameter<br>(mm) | Material | Invert Elev<br>@ Main (m) | Invert Elev @<br>Property Line (m) | Invert Elev @<br>Service End (m) | Distance into Property (m) | Installation<br>Date |
|--------------|------------------|----------|---------------------------|------------------------------------|----------------------------------|----------------------------|----------------------|
| Sanitary     | 100              | PVC      | -                         | -                                  | -                                | -                          | FEB 2005             |
| Water        | 20               | COPPER   | -                         | -                                  | -                                | -                          | FEB 2005             |
| Storm        | 100              | PVC      | -                         | -                                  | -                                | -                          | FEB 2005             |

| Sanitary Service Connection Location Notes   | Storm Service Connection Location Notes      |  |
|----------------------------------------------|----------------------------------------------|--|
| Distance from downstream SAN MH #5250: 82.4m | Distance from downstream STM MH #3812: 51.0m |  |
| Distance to upstream SAN MH #5249: 23.7m     | Distance to upstream STM MH #3811: 23.8m     |  |

## Comments:

Sanitary Service is ~8.2m East from the Northwest corner of Lot 16. Storm Service is ~8.9m East from the Northwest corner of Lot 16.

Water Service is ~9.4m East from the Northwest corner of Lot 16.