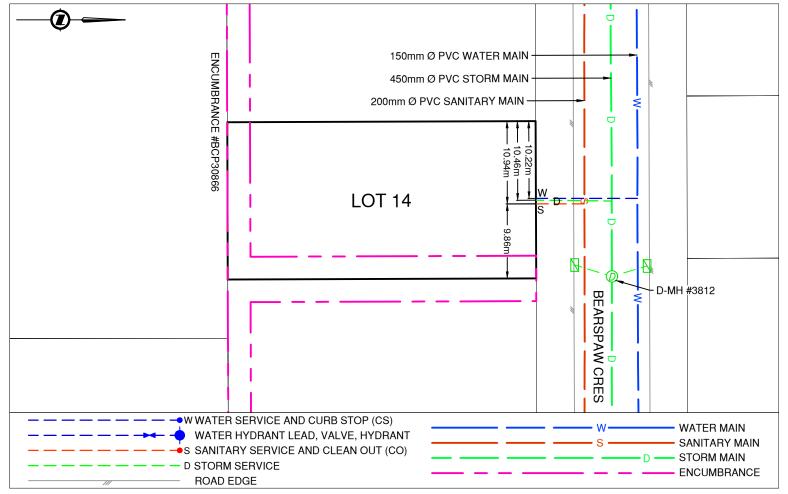

Legal Description: Lot: 14 District Lot: 1599 Plan: BCP30864

| Service Type                                  | Diameter<br>(mm)   | Material                                | Invert Elev<br>@ Main (m) | Invert Elev @<br>Property Line (m) |                                              | Invert Elev<br>Service End | -           | Distance into<br>Property (m) |      | Installation<br>Date |  |
|-----------------------------------------------|--------------------|-----------------------------------------|---------------------------|------------------------------------|----------------------------------------------|----------------------------|-------------|-------------------------------|------|----------------------|--|
| Sanitary                                      | 100                | PVC                                     | -                         | -                                  |                                              | -                          |             | -                             |      | FEB 2005             |  |
| Water                                         | 20                 | COPPER                                  | -                         | -                                  |                                              | -                          |             | -                             |      | FEB 2005             |  |
| Storm                                         | 100                | PVC                                     | -                         | -                                  |                                              | -                          |             | -                             |      | FEB 2005             |  |
| Sanita                                        | ary Service Co     | Storm Service Connection Location Notes |                           |                                    |                                              |                            |             |                               |      |                      |  |
| Distance from downstream SAN MH #5250: 40.29m |                    |                                         |                           |                                    | Distance from downstream STM MH #3812: 9.98m |                            |             |                               |      |                      |  |
| Distance to upstream SAN MH #5249: 65.80m     |                    |                                         |                           |                                    | Distance to upstream STM MH #3811: 64.81m    |                            |             |                               |      |                      |  |
|                                               |                    |                                         | Mis                       | cellane                            | ous Utilities                                |                            |             |                               |      |                      |  |
| Power                                         |                    | C                                       | Communications            |                                    | Cable                                        |                            |             | Gas                           |      |                      |  |
| BC Hydro                                      |                    |                                         | TELUS                     |                                    | Shaw Cable                                   |                            |             | FortisBC                      |      |                      |  |
| Underground Service L                         |                    |                                         | nderground Service        |                                    | Underground Service                          |                            |             | Underground Service           |      |                      |  |
| Installation By: L&M Engineering LTD.         |                    |                                         |                           |                                    | •                                            | Draft Date:                | 2023-02-    | 16 Survey D                   | ate: | FEB 2005             |  |
|                                               |                    |                                         |                           | Comr                               | nents:                                       | 1                          | 1           | 1                             |      |                      |  |
| Water Service is ~                            | 10.2m East from th | e Northwest corr                        | ner of Lot 14. Storr      | n Service                          | is ~10.5m East fi                            | rom the Northwest          | corner of L | ot 14.                        |      |                      |  |
| Sanitary Service is                           | ~10.9m East from   | the Northwest c                         | orner of Lot 14.          |                                    |                                              |                            |             |                               |      |                      |  |